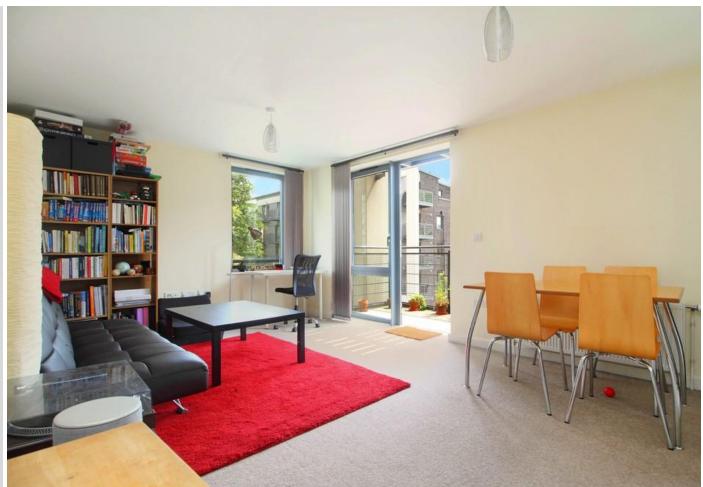

# Hollyfield

£1,800 pcm

Private Balcony!

Welcome to this spacious second floor two double bedroom apartment set within a modern development, a short walk to Finsbury Park station (Victoria & Piccadilly lines). Features include: private balcony, a large open plan kitchen/ reception space, family size bathroom suite. The master bedroom has the advantage of an additional en-suite shower.. Available Early July.

- Two Double Bedrooms
- Fully Fitted Kitchen
- Bike Storage / Private balcony
- Secure Key Fob Access
- Close To Finsbury Park St
- Two Bathrooms
- Energy Efficient Design
- Available Start July