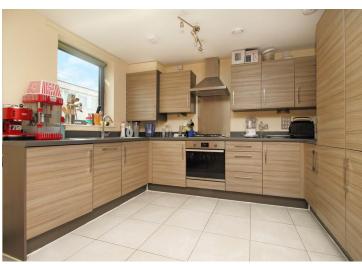

# Hollyfield

£1,800 pcm

Private Balcony!

Welcome to this spacious second floor two double bedroom apartment set within a modern development, a short walk to Finsbury Park station (Victoria & Piccadilly lines). Features include: private balcony, a large open plan kitchen/ reception space, family size bathroom suite. The master bedroom has the advantage of an additional en-suite shower.. Available Early July.

- Two Double Bedrooms
- Fully Fitted Kitchen
- Bike Storage / Private balcony
- Secure Key Fob Access
- Close To Finsbury Park St
- Two Bathrooms
- Energy Efficient Design
- Available Start July