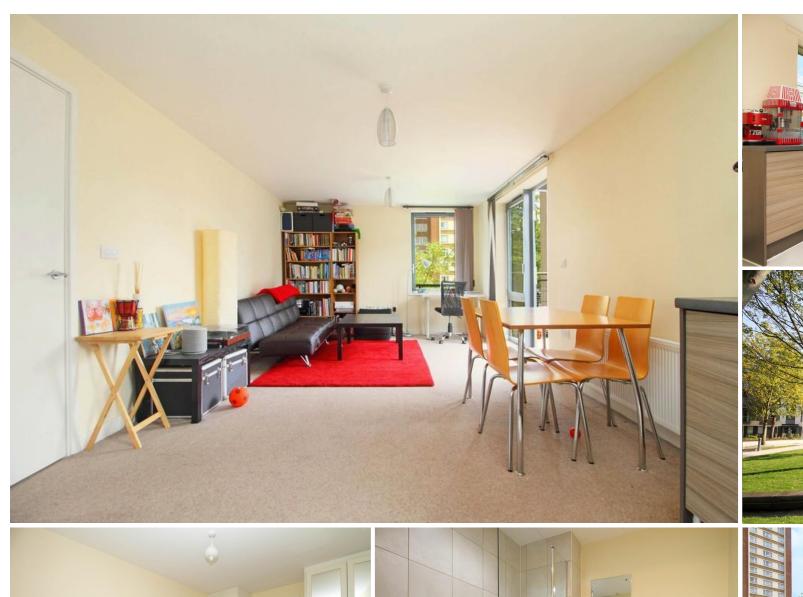

# Hollyfield

£1,800 pcm

Private Balcony!

Welcome to this spacious second floor two double bedroom apartment set within a modern development, a short walk to Finsbury Park station (Victoria & Piccadilly lines). Features include: private balcony, a large open plan kitchen/ reception space, family size bathroom suite. The master bedroom has the advantage of an additional en-suite shower.. Available Early July.

- Two Double Bedrooms
- Fully Fitted Kitchen
- Bike Storage / Private balcony
- Secure Key Fob Access
- Close To Finsbury Park St
- Two Bathrooms
- Energy Efficient Design
- Available Start July