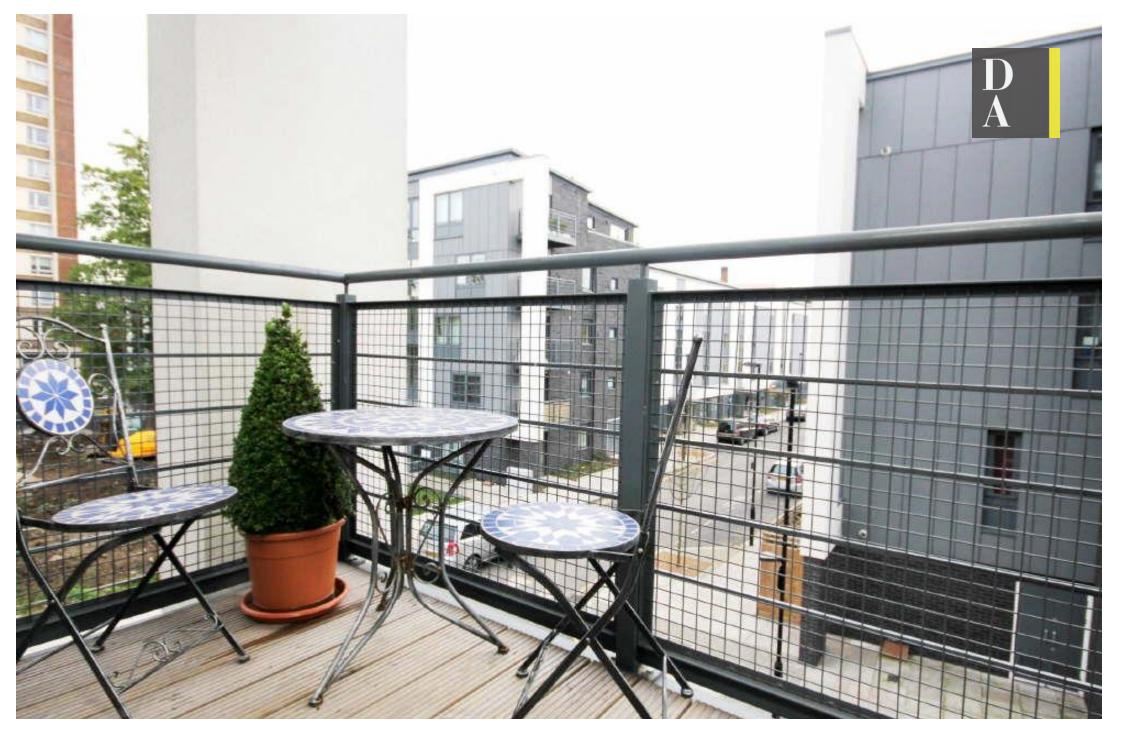

# Hollyfield

£1,800 pcm

Private Balcony!

Welcome to this spacious second floor two double bedroom apartment set within a modern development, a short walk to Finsbury Park station (Victoria & Piccadilly lines). Features include: private balcony, a large open plan kitchen/ reception space, family size bathroom suite. The master bedroom has the advantage of an additional en-suite shower.. Available Early July.

- Two Double Bedrooms
- Fully Fitted Kitchen
- Bike Storage / Private balcony
- Secure Key Fob Access
- Close To Finsbury Park St
- Two Bathrooms
- Energy Efficient Design
- Available Start July