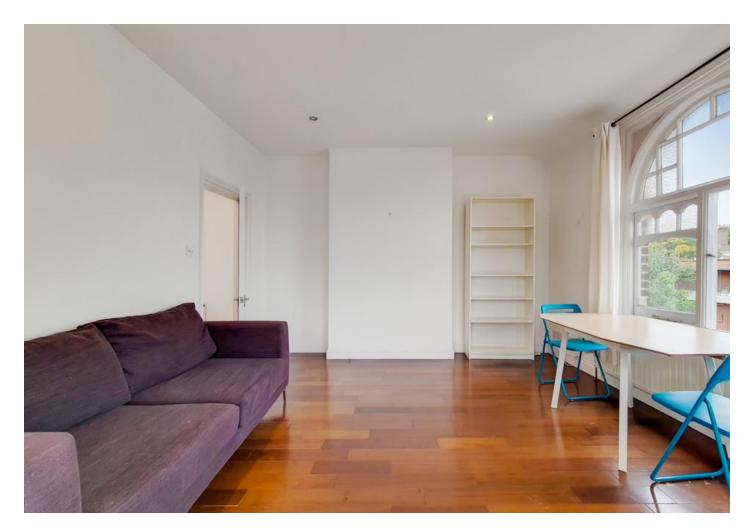

Property features include a spacious open plan kitchen/living room, modern fully-fitted kitchen, wood flooring, spotlights, high ceilings, gas central heating, good sized master bedroom with ensuite bathroom, further double bedroom and additional modern bathroom.