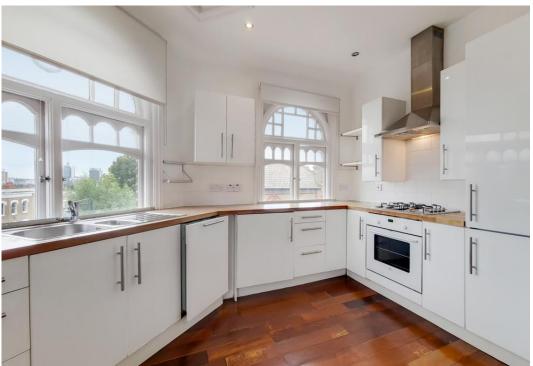

Property features include a spacious open plan kitchen/living room, modern fully-fitted kitchen, wood flooring, spotlights, high ceilings, gas central heating, good sized master bedroom with ensuite bathroom, further double bedroom and additional modern bathroom.