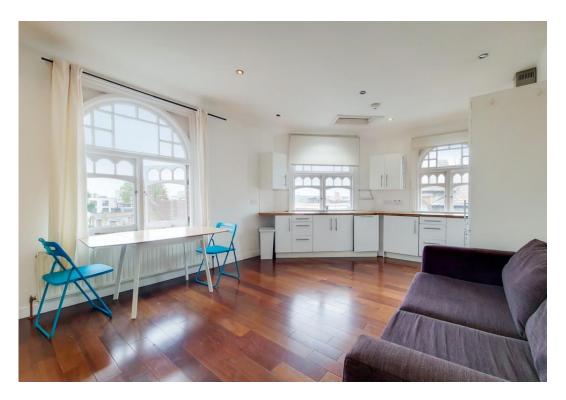

Property features include a spacious open plan kitchen/living room, modern fully-fitted kitchen, wood flooring, spotlights, high ceilings, gas central heating, good sized master bedroom with ensuite bathroom, further double bedroom and additional modern bathroom.