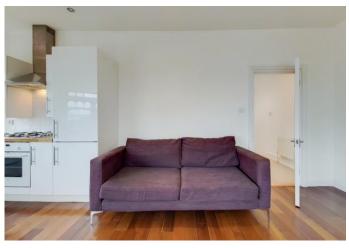

Property features include a spacious open plan kitchen/living room, modern fully-fitted kitchen, wood flooring, spotlights, high ceilings, gas central heating, good sized master bedroom with ensuite bathroom, further double bedroom and additional modern bathroom.