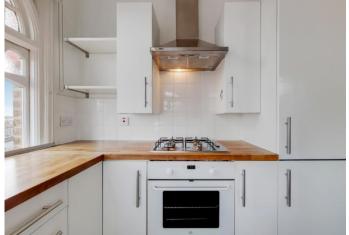

Property features include a spacious open plan kitchen/living room, modern fully-fitted kitchen, wood flooring, spotlights, high ceilings, gas central heating, good sized master bedroom with ensuite bathroom, further double bedroom and additional modern bathroom.