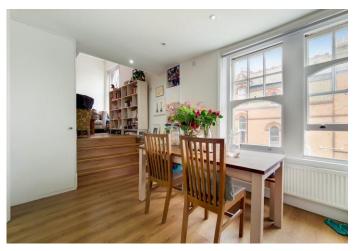

# Highbury Park

£2,200 pcm

Recently refurbished bright and spacious two double bedroom apartment set in a period conversion located moments from Highbury Bam and Arsenal tube station.

The apartment is still under refurbishments, more pictures to follow. Property features include brand new fixtures and fittings, a modern fully fitted kitchen open plan dining area. Semi open plan bright and spacious reception room, new hard flooring through out, spotlights, high ceilings, modern fully fitted bathroom and two large double bedrooms.

- Two Double Bedrooms
- Recently Refurbished
- Period Conversion
- Split Level

- Big Kitchen/Diner
- Close to Highbury Barn
- Part Furnished or Furnished
- Available 4th March 2023