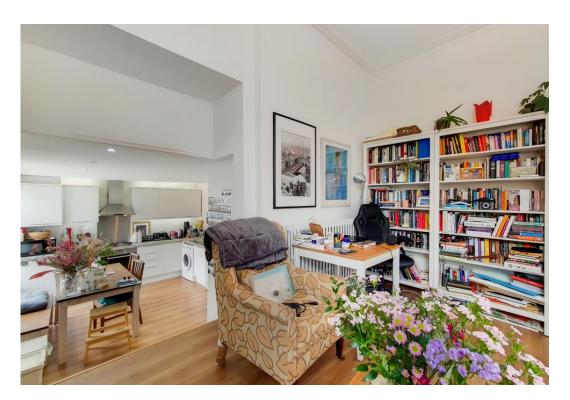

# Highbury Park

£2,200 pcm

Recently refurbished bright and spacious two double bedroom apartment set in a period conversion located moments from Highbury Bam and Arsenal tube station.

The apartment is still under refurbishments, more pictures to follow. Property features include brand new fixtures and fittings, a modern fully fitted kitchen open plan dining area. Semi open plan bright and spacious reception room, new hard flooring through out, spotlights, high ceilings, modern fully fitted bathroom and two large double bedrooms.

- Two Double Bedrooms
- Recently Refurbished
- Period Conversion
- Split Level

- Big Kitchen/Diner
- Close to Highbury Barn
- Part Furnished or Furnished
- Available 4th March 2023