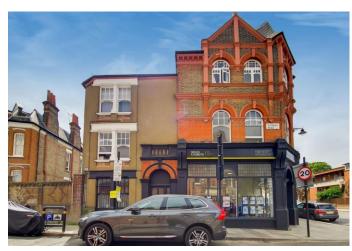

# Highbury Park

£2,200 pcm

Recently refurbished bright and spacious two double bedroom apartment set in a period conversion located moments from Highbury Bam and Arsenal tube station.

The apartment is still under refurbishments, more pictures to follow. Property features include brand new fixtures and fittings, a modern fully fitted kitchen open plan dining area. Semi open plan bright and spacious reception room, new hard flooring through out, spotlights, high ceilings, modern fully fitted bathroom and two large double bedrooms.

The property is located just a short stroll from the local amenities of Highbury & Islington, Highbury Barn & Highbury Fields. moments from Arsenal tube. Offered Unfurnished, Part Furnished or Furnished, Available 4th March 2023