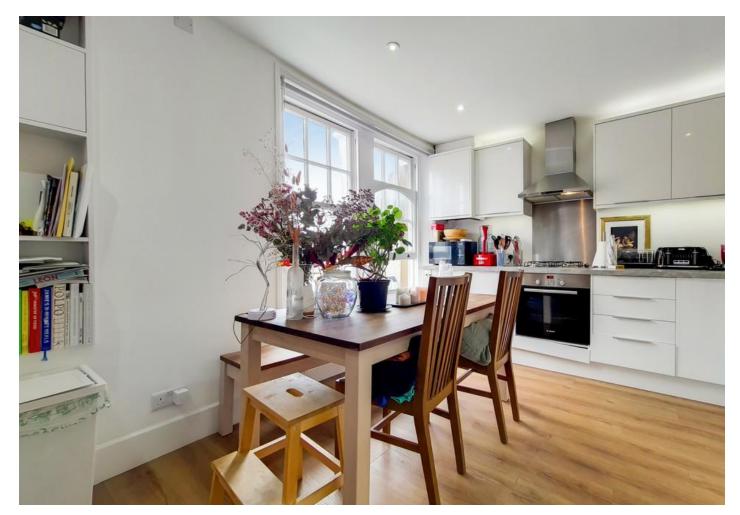

# Highbury Park

£2,200 pcm

Recently refurbished bright and spacious two double bedroom apartment set in a period conversion located moments from Highbury Bam and Arsenal tube station.

The apartment is still under refurbishments, more pictures to follow. Property features include brand new fixtures and fittings, a modern fully fitted kitchen open plan dining area. Semi open plan bright and spacious reception room, new hard flooring through out, spotlights, high ceilings, modern fully fitted bathroom and two large double bedrooms.

- Two Double Bedrooms
- Recently Refurbished
- Period Conversion
- Split Level

- Big Kitchen/Diner
- Close to Highbury Barn
- Part Furnished or Furnished
- Available 4th March 2023