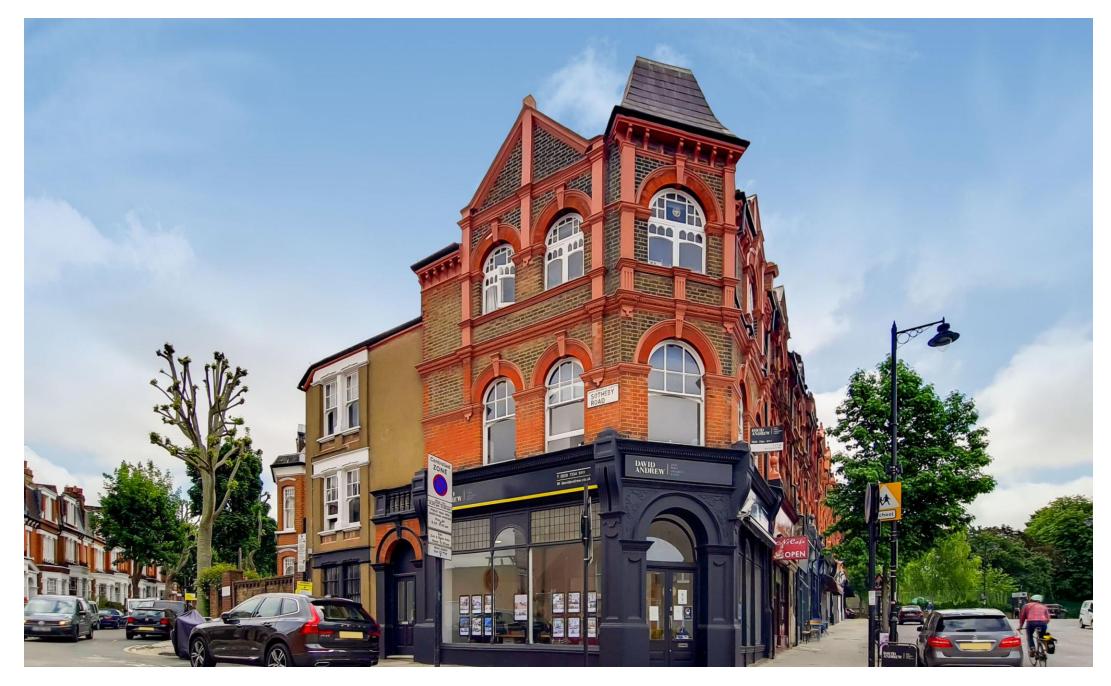

# Highbury Park

£2,200 pcm

Recently refurbished bright and spacious two double bedroom apartment set in a period conversion located moments from Highbury Bam and Arsenal tube station.

The apartment is still under refurbishments, more pictures to follow. Property features include brand new fixtures and fittings, a modern fully fitted kitchen open plan dining area. Semi open plan bright and spacious reception room, new hard flooring through out, spotlights, high ceilings, modern fully fitted bathroom and two large double bedrooms.

The property is located just a short stroll from the local amenities of Highbury & Islington, Highbury Barn & Highbury Fields. moments from Arsenal tube. Offered Unfurnished, Part Furnished or Furnished, Available 4th March 2023