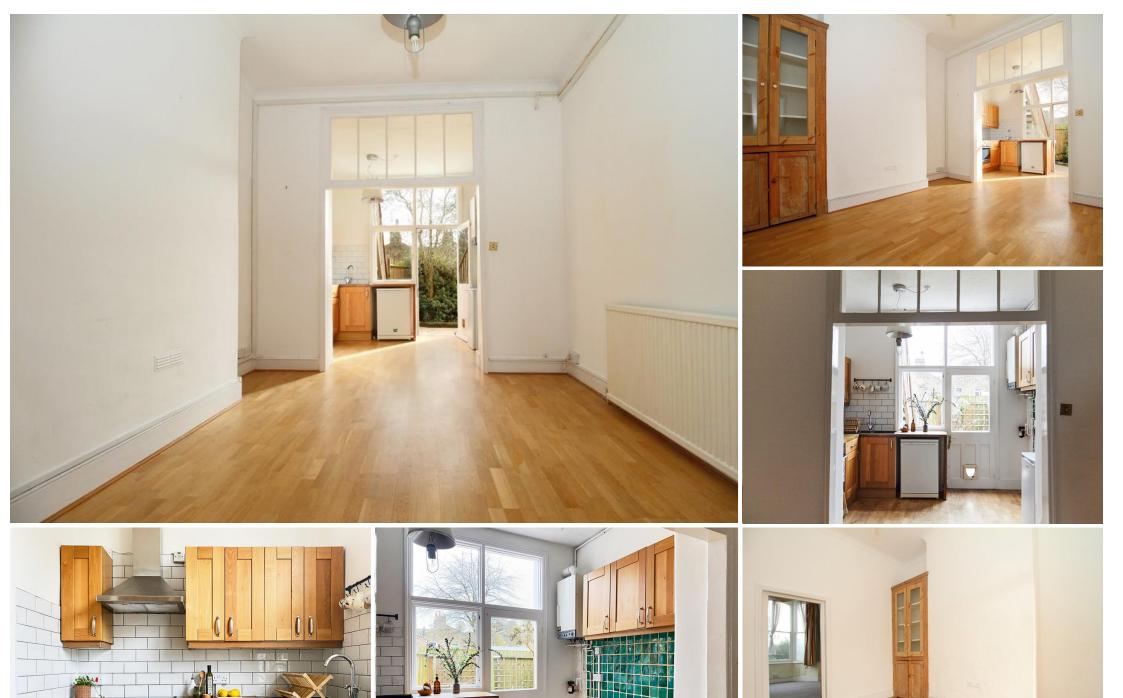

# \*\*\*PRIVATE GARDEN\*\*\*

Recently refurbished, a large ground floor one bedroom flat with private rear patio garden. The property is presented in excellent decorative order, features include a modern fully fitted kitchen, a spacious double bedroom, comfortable reception/dining space providing access to a low maintenance rear patio garden. Available Now

\*PETS ON APPLICATION

- One Bedroom Flat
- Ground Floor
- Patio Garden
- Wooden Flooring
- Large Double Bedroom
- Period Conversion
- Good Transport Links
- Available Now

The energy efficiency rating is a measure of the overall efficiency of a home. The higher the rating the more energy efficient the home is and the lower the fuel bills will be.