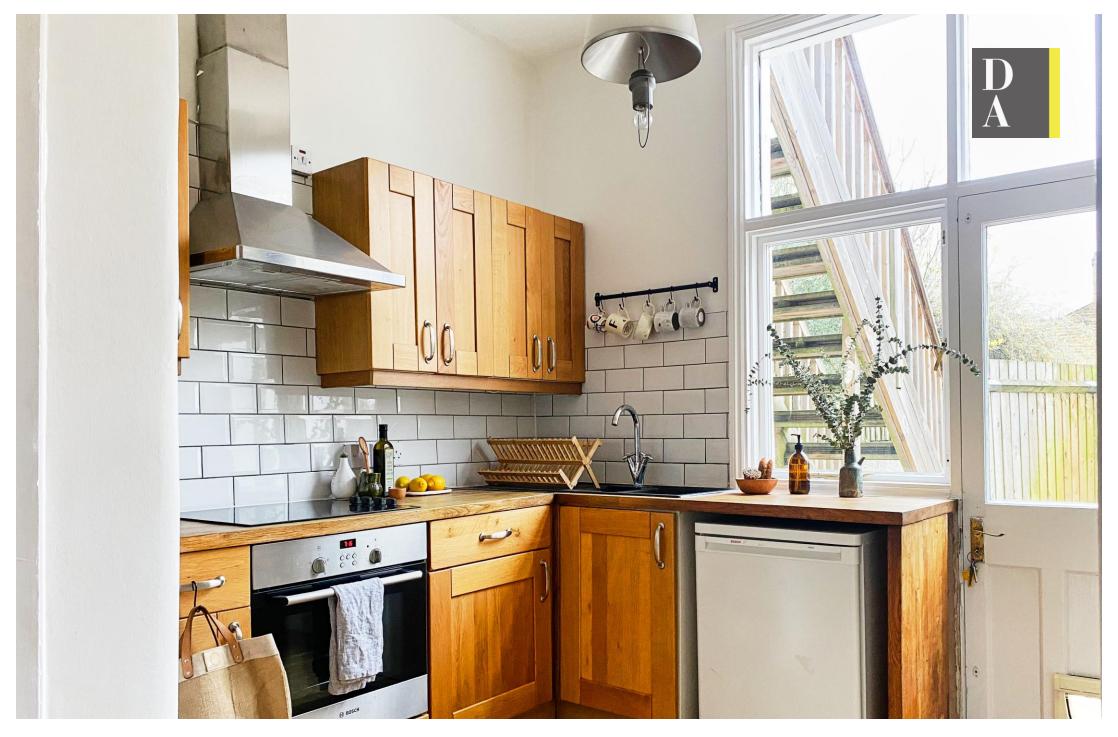

# \*\*\*PRIVATE GARDEN\*\*\*

Recently refurbished, a large ground floor one bedroom flat with private rear patio garden. The property is presented in excellent decorative order, features include a modern fully fitted kitchen, a spacious double bedroom, comfortable reception/dining space providing access to a low maintenance rear patio garden. Available Now

\*PETS ON APPLICATION

- One Bedroom Flat
- Ground Floor
- Patio Garden
- Wooden Flooring
- Large Double Bedroom
- Period Conversion
- Good Transport Links
- Available Now

The energy efficiency rating is a measure of the overall efficiency of a home. The higher the rating the more energy efficient the home is and the lower the fuel bills will be.