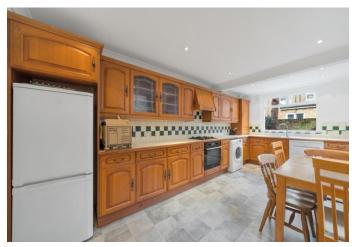

The property features a spacious reception room, a large fully fitted kitchen & dining area, four double bedrooms, additional study room, modern bathroom, a mixture of real wood flooring and carpets, ample storage space, gas central heating, period features, high ceilings and a private garden.