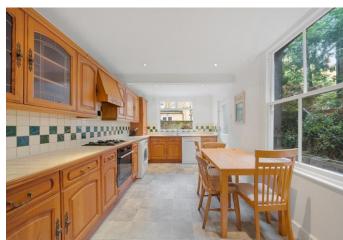

The property features a spacious reception room, a large fully fitted kitchen & dining area, four double bedrooms, additional study room, modern bathroom, a mixture of real wood flooring and carpets, ample storage space, gas central heating, period features, high ceilings and a private garden.