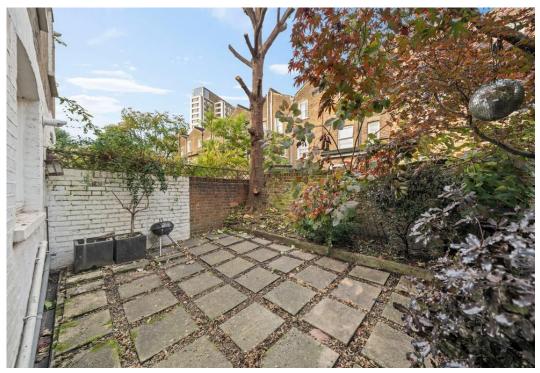

The property features a spacious reception room, a large fully fitted kitchen & dining area, four double bedrooms, additional study room, modern bathroom, a mixture of real wood flooring and carpets, ample storage space, gas central heating, period features, high ceilings and a private garden.

- Four Double Bedrooms
- Private Garden
- Period Features
- Excellent Location

- Comprising 1586sqft/147sqm
- EPC Rating: D
- Offered Furnished or Part Furnished
- Available Now