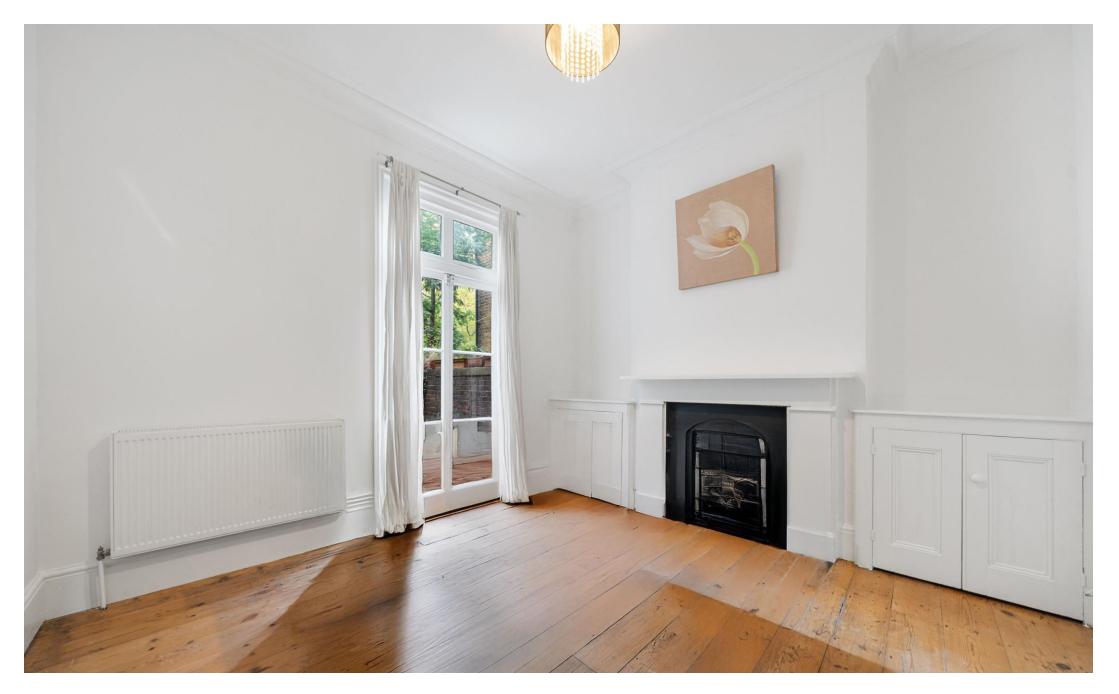

The property features a spacious reception room, a large fully fitted kitchen & dining area, four double bedrooms, additional study room, modern bathroom, a mixture of real wood flooring and carpets, ample storage space, gas central heating, period features, high ceilings and a private garden.

- Four Double Bedrooms
- Private Garden
- Period Features
- Excellent Location

- Comprising 1586sqft/147sqm
- EPC Rating: D
- Offered Furnished or Part Furnished
- Available Now