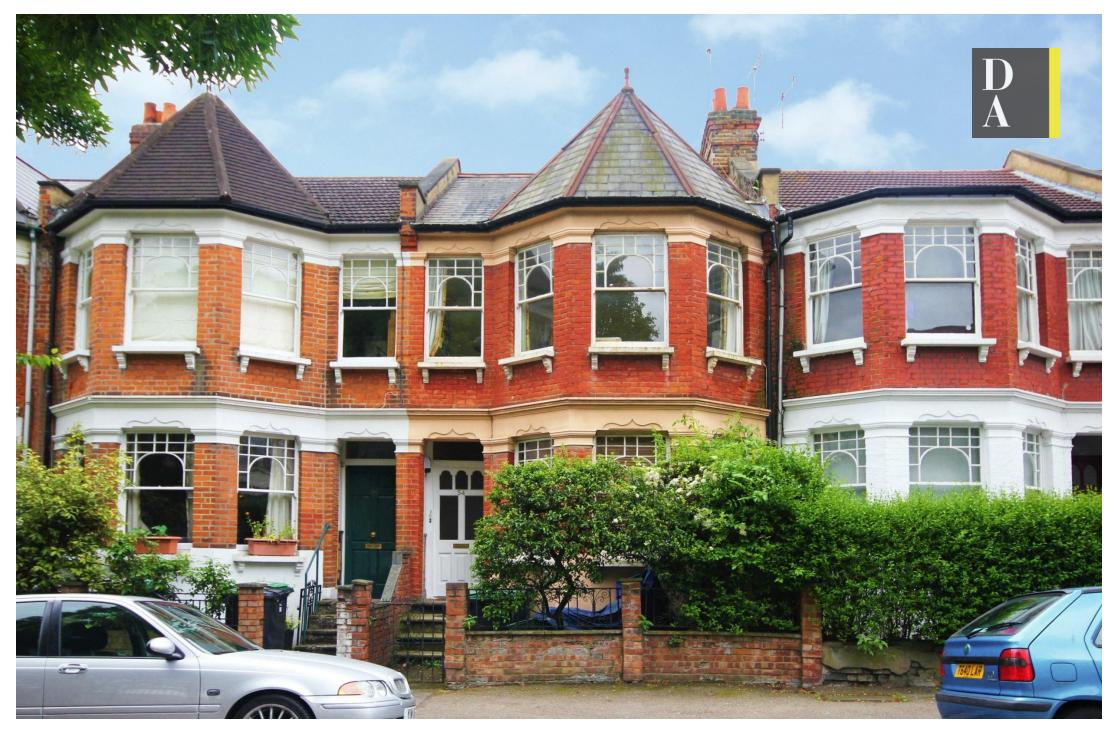

Falkland Road, N8 ONX

# Falkland Road

# £300 pw Fees Apply

First floor two bedroom victorian conversion with direct access to a shared garden located off the Haringey ladder as short 0.2 miles walk to Turnpike lane tube. This property consists of a spacious lounge with a large bay window allowing plenty of natural light, double bedroom with built-in storage, separate study room and bathroom with bath and shower. The property also includes a spacious kitchen diner excellent for entertaining and direct access to a shared garden, a perfect flat for a couple.