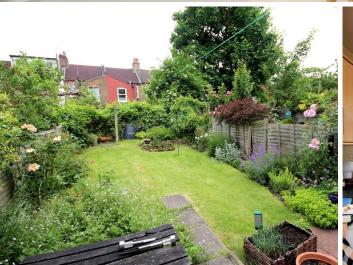

# £300 pw Fees Apply

First floor two bedroom victorian conversion with direct access to a shared garden located off the Haringey ladder as short 0.2 miles walk to Turnpike lane tube. This property consists of a spacious lounge with a large bay window allowing plenty of natural light, double bedroom with built-in storage, separate study room and bathroom with bath and shower. The property also includes a spacious kitchen diner excellent for entertaining and direct access to a shared garden, a perfect flat for a couple.