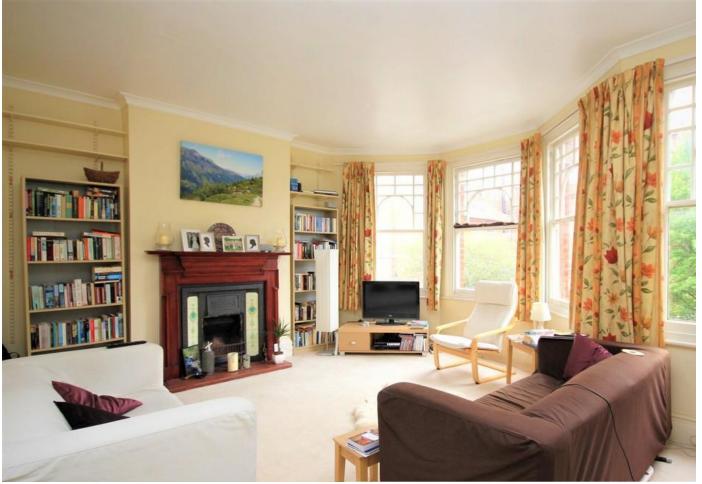

# £300 pw Fees Apply

First floor two bedroom victorian conversion with direct access to a shared garden located off the Haringey ladder as short 0.2 miles walk to Turnpike lane tube. This property consists of a spacious lounge with a large bay window allowing plenty of natural light, double bedroom with built-in storage, separate study room and bathroom with bath and shower. The property also includes a spacious kitchen diner excellent for entertaining and direct access to a shared garden, a perfect flat for a couple.

- Two Bedrooms
- Arranged over the first floor
- Period features throughout
- Gas central
- separate 16Ft Kitchen/diner
- Quiet residential Road
- 0.2 miles walk to Turnpike lane Tube
- Available now