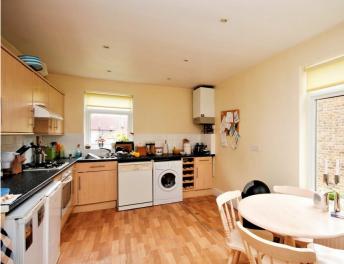

# £300 pw Fees Apply

First floor two bedroom victorian conversion with direct access to a shared garden located off the Haringey ladder as short 0.2 miles walk to Turnpike lane tube. This property consists of a spacious lounge with a large bay window allowing plenty of natural light, double bedroom with built-in storage, separate study room and bathroom with bath and shower. The property also includes a spacious kitchen diner excellent for entertaining and direct access to a shared garden, a perfect flat for a couple.

- Two Bedrooms
- Arranged over the first floor
- Period features throughout
- Gas central
- separate 16Ft Kitchen/diner
- Quiet residential Road
- 0.2 miles walk to Turnpike lane Tube
- Available now