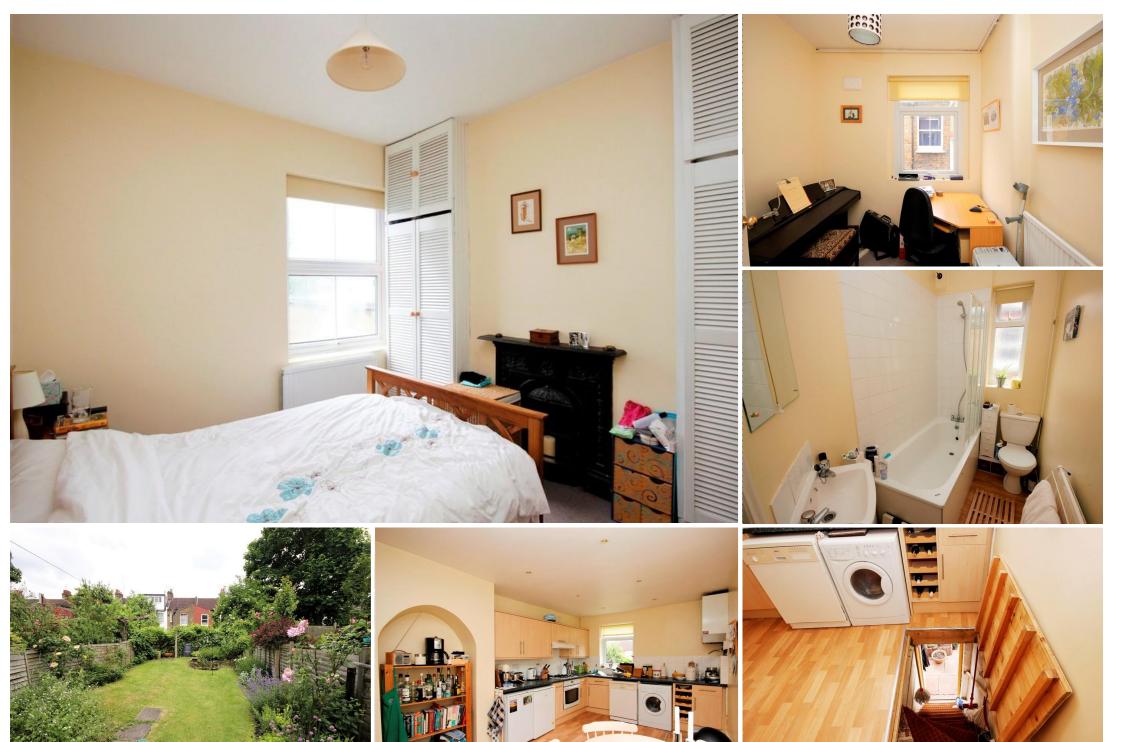

# £300 pw Fees Apply

First floor two bedroom victorian conversion with direct access to a shared garden located off the Haringey ladder as short 0.2 miles walk to Turnpike lane tube. This property consists of a spacious lounge with a large bay window allowing plenty of natural light, double bedroom with built-in storage, separate study room and bathroom with bath and shower. The property also includes a spacious kitchen diner excellent for entertaining and direct access to a shared garden, a perfect flat for a couple.

- Two Bedrooms
- Arranged over the first floor
- Period features throughout
- Gas central
- separate 16Ft Kitchen/diner
- Quiet residential Road
- 0.2 miles walk to Turnpike lane Tube
- Available now