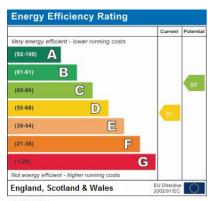

- Two double bedrooms
- Split level period property
- Separate kitchen
- Permit Parking

- Comprising 817.95SQFT/75.99SQM
- EPC rating: D
- Offered Furnished
- Available 20th of December

Reference: Fairbridge Road, N19 3HY