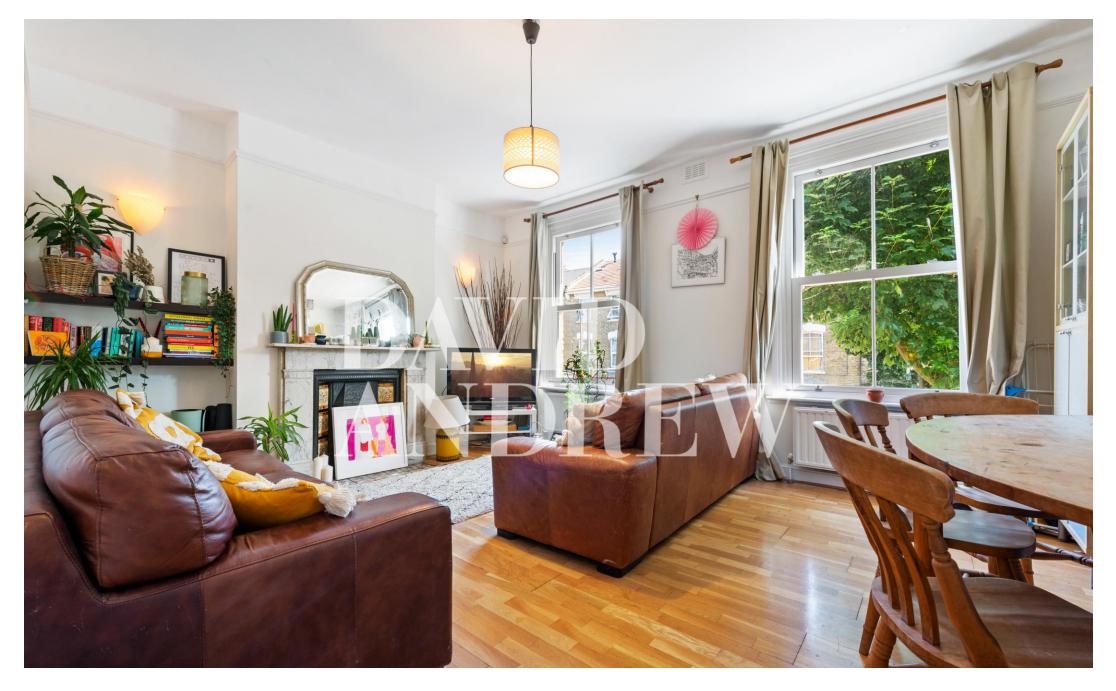

Property features include a spacious reception/dining area with large windows - encouraging lots of natural light, and a separate fully fitted modern kitchen. Further features include four double bedrooms, two fully fitted bathrooms, double glazed windows, gas central heating, wood flooring throughout, and an abundance of storage space.

Located in a prime location, just a short 10 minute walk from Finsbury Park Station, as well as all the local amenities Stroud Green has to offer. Offered Furnished, Available 22nd of July.

- Four Double Bedrooms
- Two Bathrooms
- Spacious Reception
- Victorian Conversion
- 104.9sqm/1129sqft
- EPC Rating: D
- Offered Furnished
- Available 22nd of July