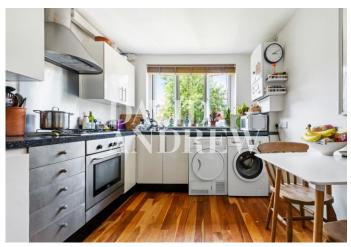

Property features include a spacious reception/dining area with large windows - encouraging lots of natural light, and a separate fully fitted modern kitchen. Further features include four double bedrooms, two fully fitted bathrooms, double glazed windows, gas central heating, wood flooring throughout, and an abundance of storage space.

Located in a prime location, just a short 10 minute walk from Finsbury Park Station, as well as all the local amenities Stroud Green has to offer. Offered Furnished, Available 22nd of July.

- Four Double Bedrooms
- Two Bathrooms
- Spacious Reception
- Victorian Conversion
- 104.9sqm/1129sqft
- EPC Rating: D
- Offered Furnished
- Available 22nd of July