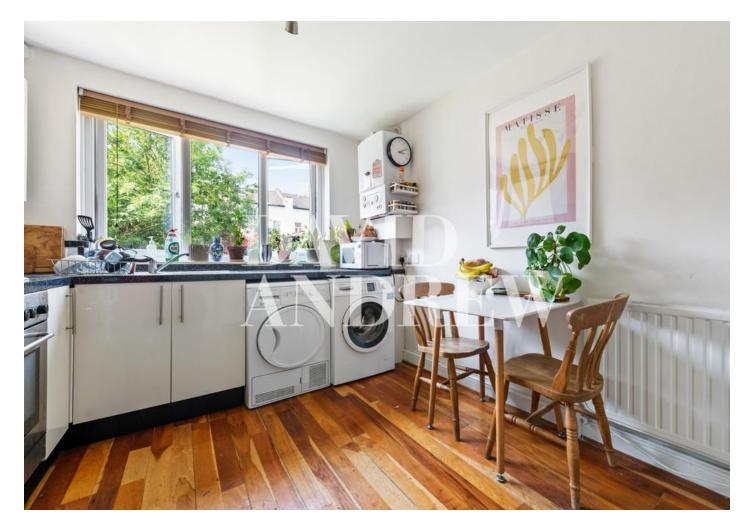

Property features include a spacious reception/dining area with large windows - encouraging lots of natural light, and a separate fully fitted modern kitchen. Further features include four double bedrooms, two fully fitted bathrooms, double glazed windows, gas central heating, wood flooring throughout, and an abundance of storage space.