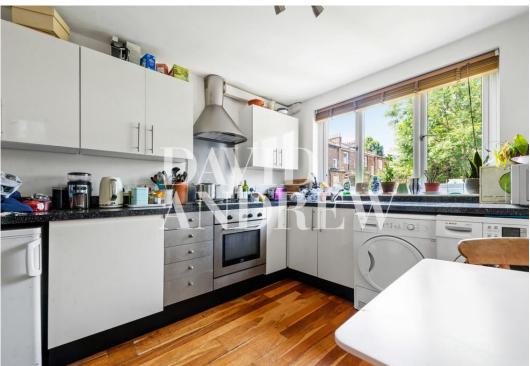

Property features include a spacious reception/dining area with large windows - encouraging lots of natural light, and a separate fully fitted modern kitchen. Further features include four double bedrooms, two fully fitted bathrooms, double glazed windows, gas central heating, wood flooring throughout, and an abundance of storage space.