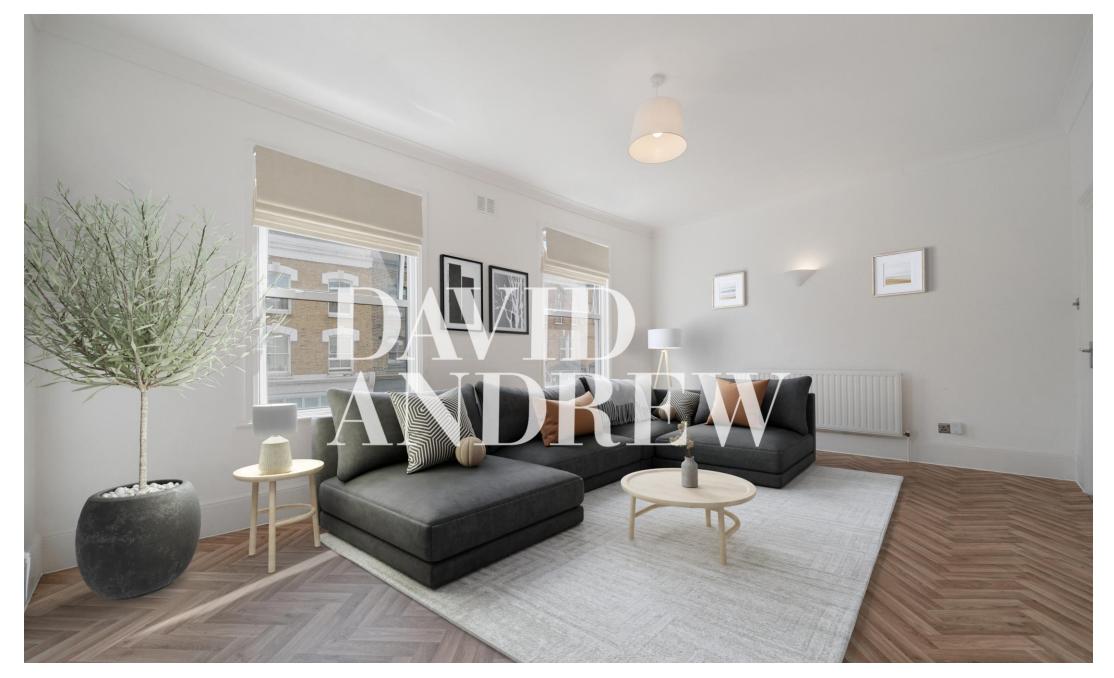

# £3,750 pcm

\*\*Brand new refurbishment\*\* Spacious four-bedroom garden flat arranged over two levels in the impressive Victorian conversion in E5.

Offering 1026 Sq.ft / 95 Sqm of bright living space, which includes a spacious separate living room with wooden flooring and a brand new fully fitted kitchen diner that leads to a private garden perfect for entertaining. The property also includes a brand new fully tiled bathroom with bath and shower facilities, four bedrooms and plenty if internal storage. This property would suit both sharers and a family perfectly and well connected to local amenities.

Chatsworth Road is a great location with Clapton Station just a 12 minute walk away and Millfields Park on your doorstep. Available unfurnished / part furnished available now

- \*\* Brand new refurbishment \*\*
  - Victorian conversion
- Four bedroom apartment
- Private garden