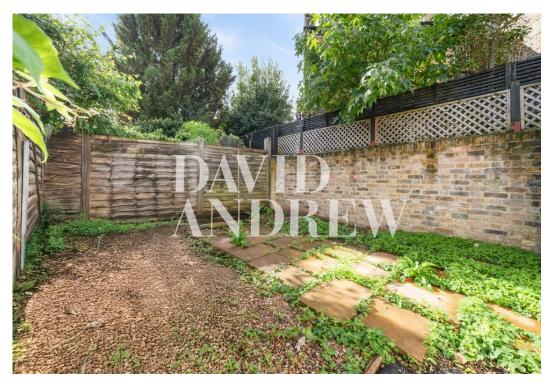

# £3,750 pcm

\*\*Brand new refurbishment\*\* Spacious four-bedroom garden flat arranged over two levels in the impressive Victorian conversion in E5.

Offering 1026 Sq.ft / 95 Sqm of bright living space, which includes a spacious separate living room with wooden flooring and a brand new fully fitted kitchen diner that leads to a private garden perfect for entertaining. The property also includes a brand new fully tiled bathroom with bath and shower facilities, four bedrooms and plenty if internal storage. This property would suit both sharers and a family perfectly and well connected to local amenities.

Chatsworth Road is a great location with Clapton Station just a 12 minute walk away and Millfields Park on your doorstep. Available unfurnished / part furnished available now

- \*\* Brand new refurbishment \*\*
  - Victorian conversion
- Four bedroom apartment
- Private garden