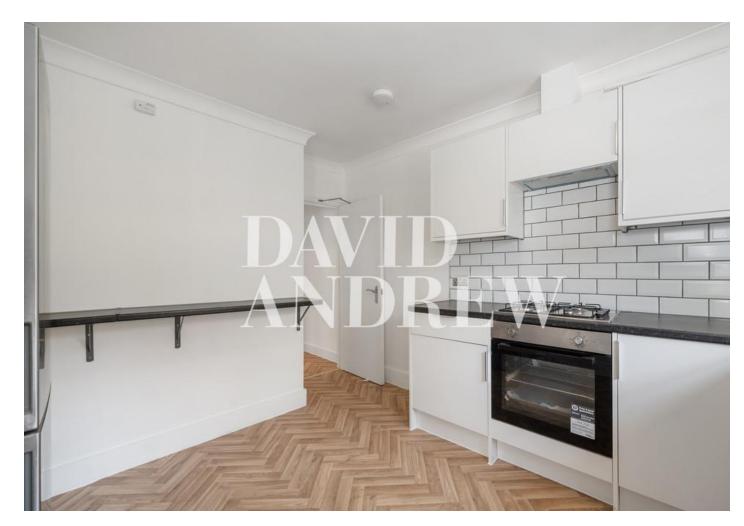

# £3,750 pcm

\*\*Brand new refurbishment\*\* Spacious four-bedroom garden flat arranged over two levels in the impressive Victorian conversion in E5.

Offering 1026 Sq.ft / 95 Sqm of bright living space, which includes a spacious separate living room with wooden flooring and a brand new fully fitted kitchen diner that leads to a private garden perfect for entertaining. The property also includes a brand new fully tiled bathroom with bath and shower facilities, four bedrooms and plenty if internal storage. This property would suit both sharers and a family perfectly and well connected to local amenities.