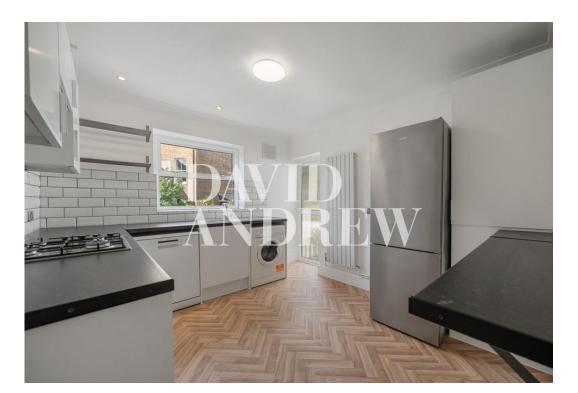

# £3,750 pcm

\*\*Brand new refurbishment\*\* Spacious four-bedroom garden flat arranged over two levels in the impressive Victorian conversion in E5.

Offering 1026 Sq.ft / 95 Sqm of bright living space, which includes a spacious separate living room with wooden flooring and a brand new fully fitted kitchen diner that leads to a private garden perfect for entertaining. The property also includes a brand new fully tiled bathroom with bath and shower facilities, four bedrooms and plenty if internal storage. This property would suit both sharers and a family perfectly and well connected to local amenities.