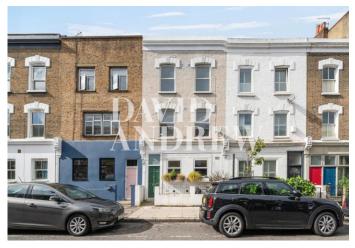

# Chatsworth Road

# £3,750 pcm

\*\*Brand new refurbishment\*\* Spacious four-bedroom garden flat arranged over two levels in the impressive Victorian conversion in E5.

Offering 1026 Sq.ft / 95 Sqm of bright living space, which includes a spacious separate living room with wooden flooring and a brand new fully fitted kitchen diner that leads to a private garden perfect for entertaining. The property also includes a brand new fully tiled bathroom with bath and shower facilities, four bedrooms and plenty if internal storage. This property would suit both sharers and a family perfectly and well connected to local amenities.

Chatsworth Road is a great location with Clapton Station just a 12 minute walk away and Millfields Park on your doorstep. Available unfurnished / part furnished available now

- \*\* Brand new refurbishment \*\*
  - Victorian conversion
- Four bedroom apartment
- Private garden