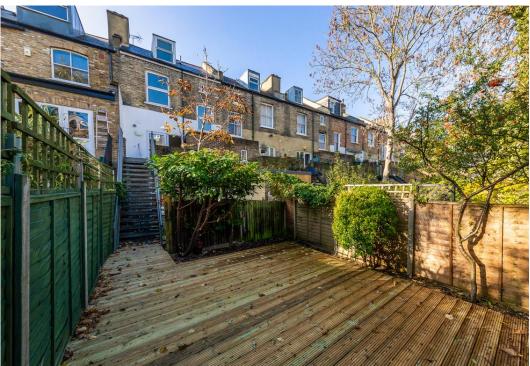

Property's features include a spacious living room, a fully fitted modern kitchen with a dining area, private terrace & private garden with access through the kitchen, two bathrooms (floor plans do not reflect the second bathroom), three double bedrooms, ample storage throughout, carpeted, high ceilings, period features, double glazed windows, and gas central heating.

- Three Double Bedrooms
- Two Bathrooms
- Private Garden
- Private Terrace

- Comprising 1101sqft/103sqm
- EPC Rating: D
- Offered Part Furnished or Furnished
- Available 22nd of October

| your     |
|----------|
| most     |
| valuable |
| asset    |