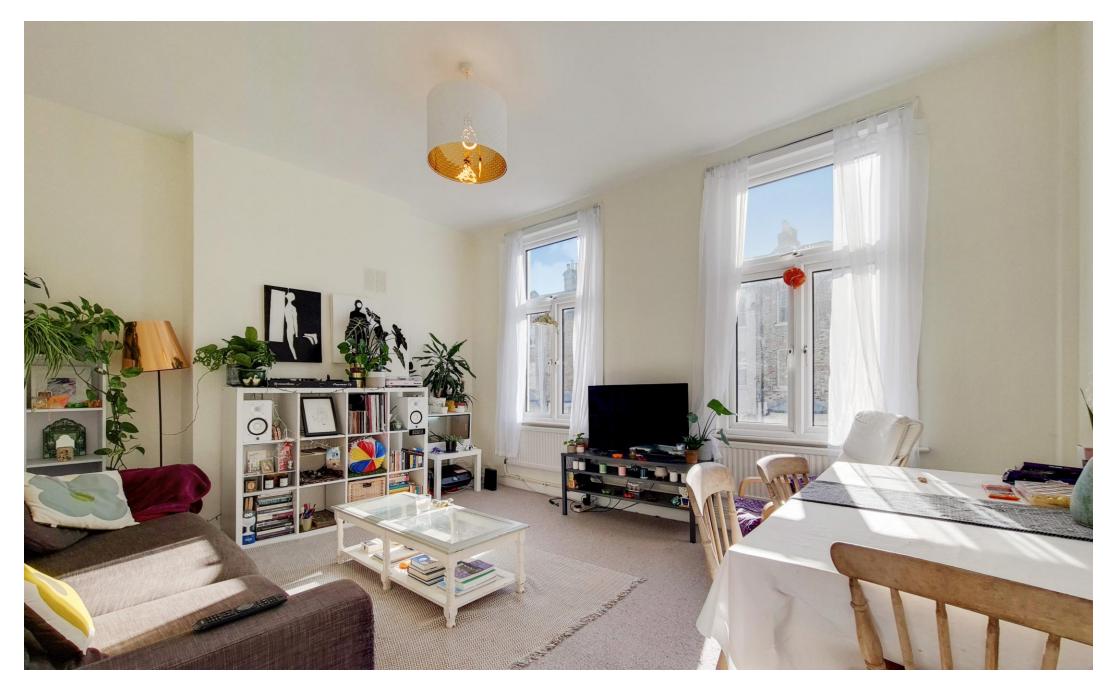

Property's features include a spacious living room, a fully fitted modern kitchen with a dining area, private terrace & private garden with access through the kitchen, two bathrooms (floor plans do not reflect the second bathroom), three double bedrooms, ample storage throughout, carpeted, high ceilings, period features, double glazed windows, and gas central heating.

- Three Double Bedrooms
- Two Bathrooms
- Private Garden
- Private Terrace

- Comprising 1101sqft/103sqm
- EPC Rating: D
- Offered Part Furnished or Furnished
- Available 22nd of October

| your     |
|----------|
| most     |
| valuable |
| asset    |