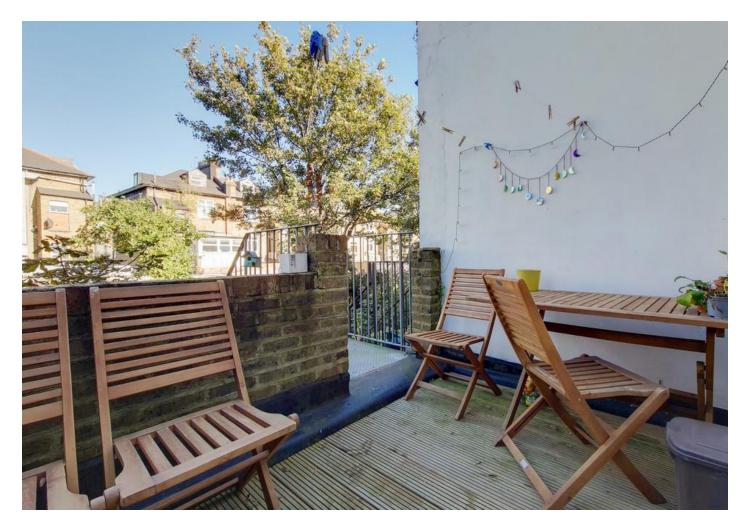

Property's features include a spacious living room, a fully fitted modern kitchen with a dining area, private terrace & private garden with access through the kitchen, two bathrooms (floor plans do not reflect the second bathroom), three double bedrooms, ample storage throughout, carpeted, high ceilings, period features, double glazed windows, and gas central heating.

- Three Double Bedrooms
- Two Bathrooms
- Private Garden
- Private Terrace

- Comprising 1101sqft/103sqm
- EPC Rating: D
- Offered Part Furnished or Furnished
- Available 22nd of October

| your     |
|----------|
| most     |
| valuable |
| asset    |