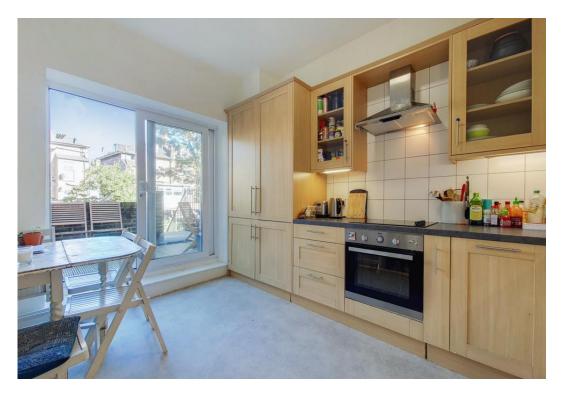

Property's features include a spacious living room, a fully fitted modern kitchen with a dining area, private terrace & private garden with access through the kitchen, two bathrooms (floor plans do not reflect the second bathroom), three double bedrooms, ample storage throughout, carpeted, high ceilings, period features, double glazed windows, and gas central heating.