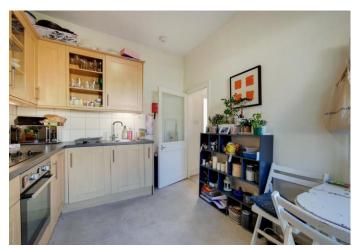

Property's features include a spacious living room, a fully fitted modern kitchen with a dining area, private terrace & private garden with access through the kitchen, two bathrooms (floor plans do not reflect the second bathroom), three double bedrooms, ample storage throughout, carpeted, high ceilings, period features, double glazed windows, and gas central heating.