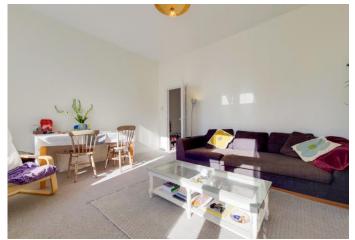

Property's features include a spacious living room, a fully fitted modern kitchen with a dining area, private terrace & private garden with access through the kitchen, two bathrooms (floor plans do not reflect the second bathroom), three double bedrooms, ample storage throughout, carpeted, high ceilings, period features, double glazed windows, and gas central heating.

- Three Double Bedrooms
- Two Bathrooms
- Private Garden
- Private Terrace

- Comprising 1101sqft/103sqm
- EPC Rating: D
- Offered Part Furnished or Furnished
- Available 22nd of October

| your     |
|----------|
| most     |
| valuable |
| asset    |