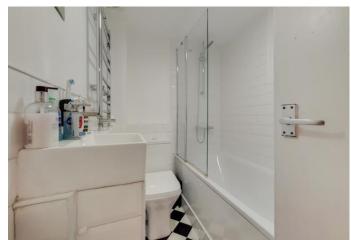

Property features include a spacious reception room with original wood flooring, a good size double bedroom, a separate kitchen with modern appliances, modern three piece bathroom suite, wood flooring, gas central heating, private patio garden and a basement for storage. The property will be refurbished prior to a new tenancy commencing.