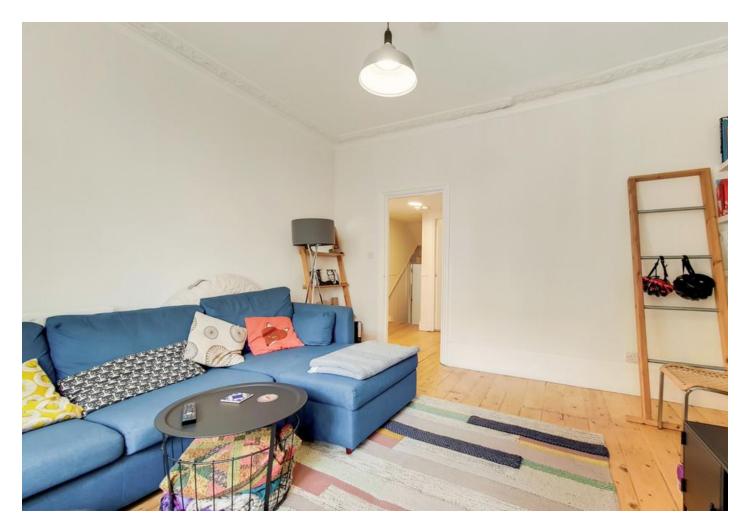

Property features include a spacious reception room with original wood flooring, a good size double bedroom, a separate kitchen with modern appliances, modern three piece bathroom suite, wood flooring, gas central heating, private patio garden and a basement for storage. The property will be refurbished prior to a new tenancy commencing.