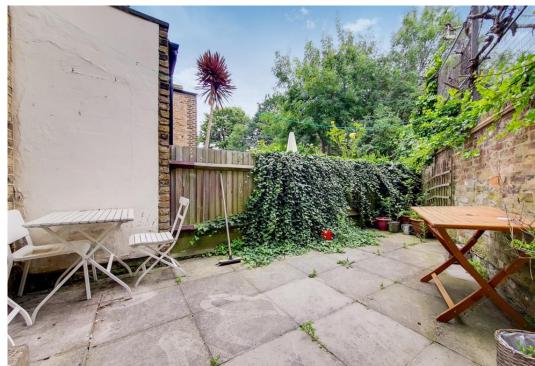

Property features include a spacious reception room with original wood flooring, a good size double bedroom, a separate kitchen with modern appliances, modern three piece bathroom suite, wood flooring, gas central heating, private patio garden and a basement for storage. The property will be refurbished prior to a new tenancy commencing.

- One Bedroom
- Private Garden
- Basement Storage
- Excellent Transport Links
- 494.92sqft/45.98sqm
- EPC Rating: D
- Offered Unfurnished
- Available 12th April 2024

Address: Bryantwood ४ प्राप्त