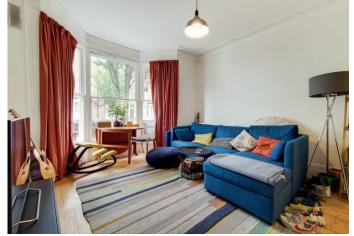

Property features include a spacious reception room with original wood flooring, a good size double bedroom, a separate kitchen with modern appliances, modern three piece bathroom suite, wood flooring, gas central heating, private patio garden and a basement for storage. The property will be refurbished prior to a new tenancy commencing.