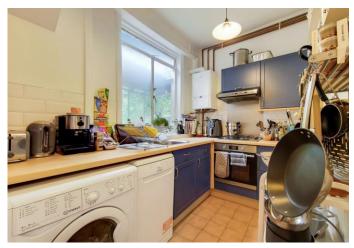

Property features include a spacious reception room with original wood flooring, a good size double bedroom, a separate kitchen with modern appliances, modern three piece bathroom suite, wood flooring, gas central heating, private patio garden and a basement for storage. The property will be refurbished prior to a new tenancy commencing.