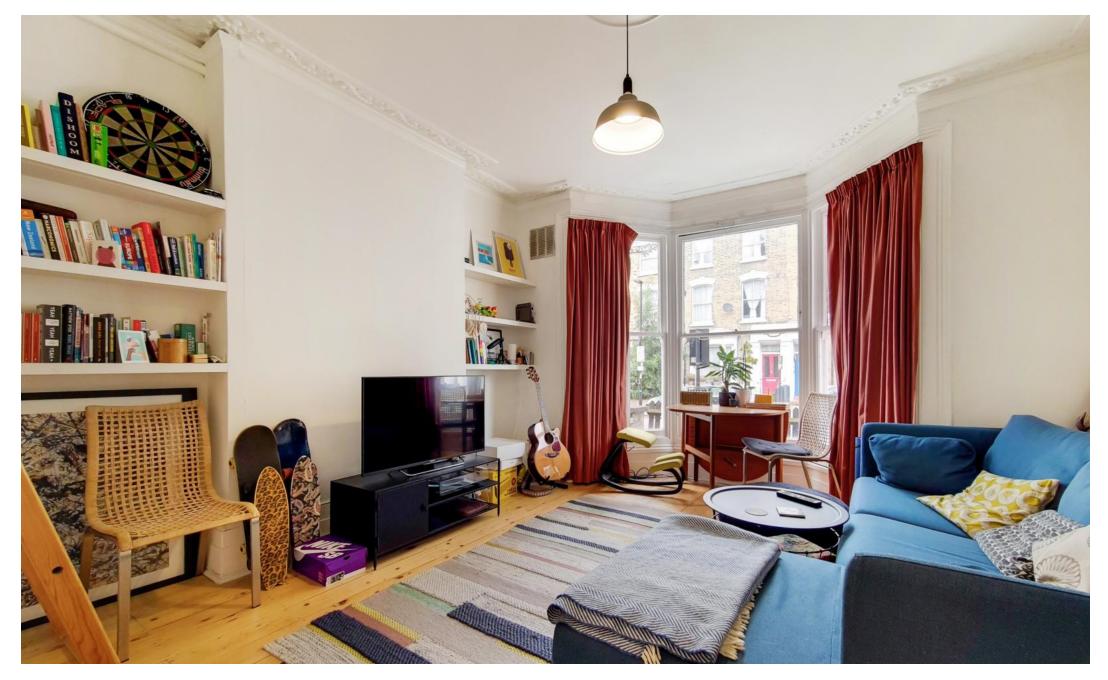

Property features include a spacious reception room with original wood flooring, a good size double bedroom, a separate kitchen with modern appliances, modern three piece bathroom suite, wood flooring, gas central heating, private patio garden and a basement for storage. The property will be refurbished prior to a new tenancy commencing.

Offering a prime location with excellent transport links. Drayton Park is within walking distance to Holloway Road (Piccadilly) and Drayton Park (National Rail). Offered Unfurnished, Available 12th April 2024.