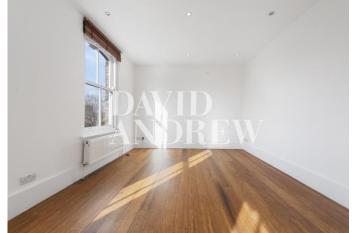

This smart and very light apartment features a spacious, open-plan kitchen/reception with wood flooring and fully-fitted modern kitchen, modern family bathroom, huge master bedroom with ensuite shower room, large fitted wardrobes and patio doors leading onto a private balcony and a second good size double bedroom with fitted wardrobes..

- Two Double Bedrooms
- Private roof terrace
- Arranged over two levels
- Two bathrooms

- Close To Arsenal & Finsbury Park Stations
- 869 sq. ft / 80 Sqm
- Unfurnished or Part Furnished
- Available immediately