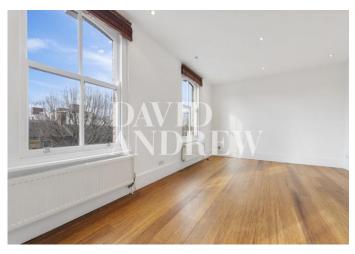

This smart and very light apartment features a spacious, open-plan kitchen/reception with wood flooring and fully-fitted modern kitchen, modern family bathroom, huge master bedroom with ensuite shower room, large fitted wardrobes and patio doors leading onto a private balcony and a second good size double bedroom with fitted wardrobes..

- Two Double Bedrooms
- Private roof terrace
- Arranged over two levels
- Two bathrooms

- Close To Arsenal & Finsbury Park Stations
- 869 sq. ft / 80 Sqm
- Unfurnished or Part Furnished
- Available immediately