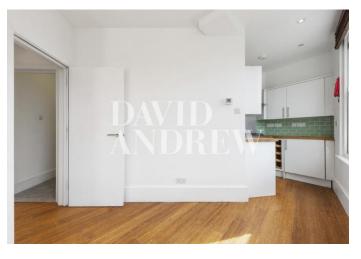

This smart and very light apartment features a spacious, open-plan kitchen/reception with wood flooring and fully-fitted modern kitchen, modern family bathroom, huge master bedroom with ensuite shower room, large fitted wardrobes and patio doors leading onto a private balcony and a second good size double bedroom with fitted wardrobes..