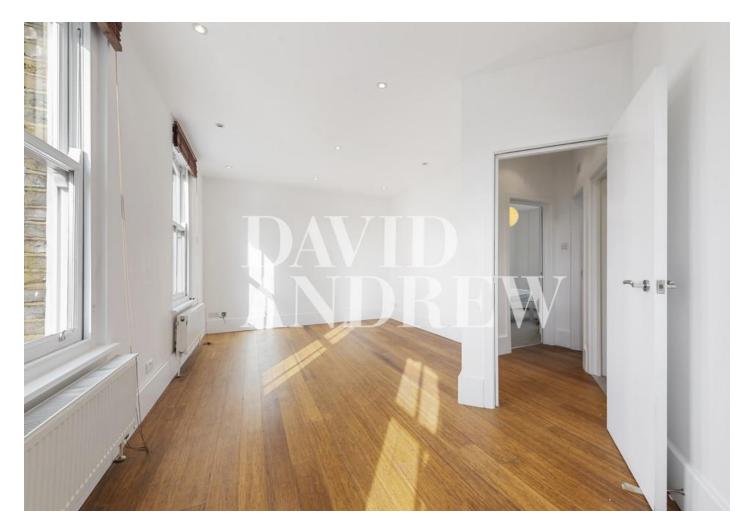

This smart and very light apartment features a spacious, open-plan kitchen/reception with wood flooring and fully-fitted modern kitchen, modern family bathroom, huge master bedroom with ensuite shower room, large fitted wardrobes and patio doors leading onto a private balcony and a second good size double bedroom with fitted wardrobes..

- Two Double Bedrooms
- Private roof terrace
- Arranged over two levels
- Two bathrooms

- Close To Arsenal & Finsbury Park Stations
- 869 sq. ft / 80 Sqm
- Unfurnished or Part Furnished
- Available immediately