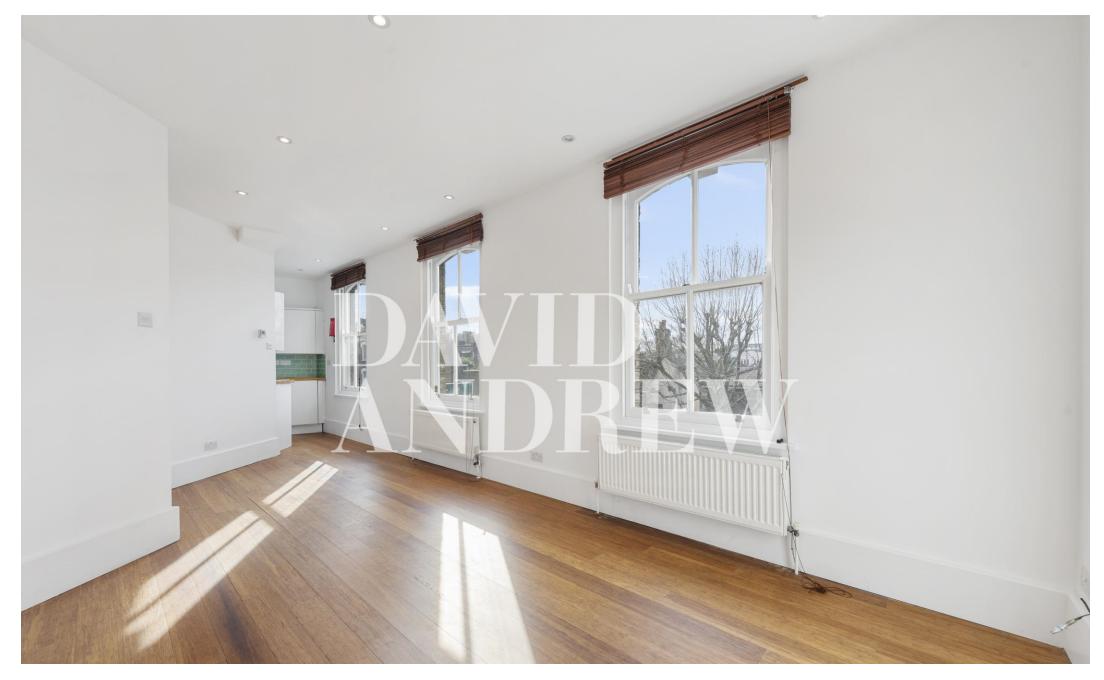

This smart and very light apartment features a spacious, open-plan kitchen/reception with wood flooring and fully-fitted modern kitchen, modern family bathroom, huge master bedroom with ensuite shower room, large fitted wardrobes and patio doors leading onto a private balcony and a second good size double bedroom with fitted wardrobes..

- Two Double Bedrooms
- Private roof terrace
- Arranged over two levels
- Two bathrooms

- Close To Arsenal & Finsbury Park Stations
- 869 sq. ft / 80 Sqm
- Unfurnished or Part Furnished
- Available immediately