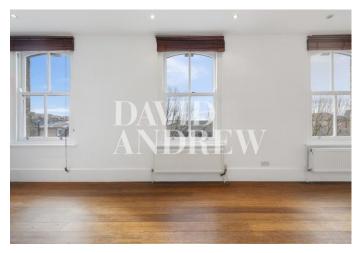

This smart and very light apartment features a spacious, open-plan kitchen/reception with wood flooring and fully-fitted modern kitchen, modern family bathroom, huge master bedroom with ensuite shower room, large fitted wardrobes and patio doors leading onto a private balcony and a second good size double bedroom with fitted wardrobes..

- Two Double Bedrooms
- Private roof terrace
- Arranged over two levels
- Two bathrooms

- Close To Arsenal & Finsbury Park Stations
- 869 sq. ft / 80 Sqm
- Unfurnished or Part Furnished
- Available immediately