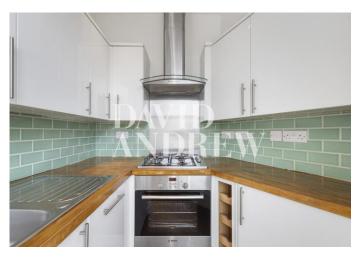

This smart and very light apartment features a spacious, open-plan kitchen/reception with wood flooring and fully-fitted modern kitchen, modern family bathroom, huge master bedroom with ensuite shower room, large fitted wardrobes and patio doors leading onto a private balcony and a second good size double bedroom with fitted wardrobes..