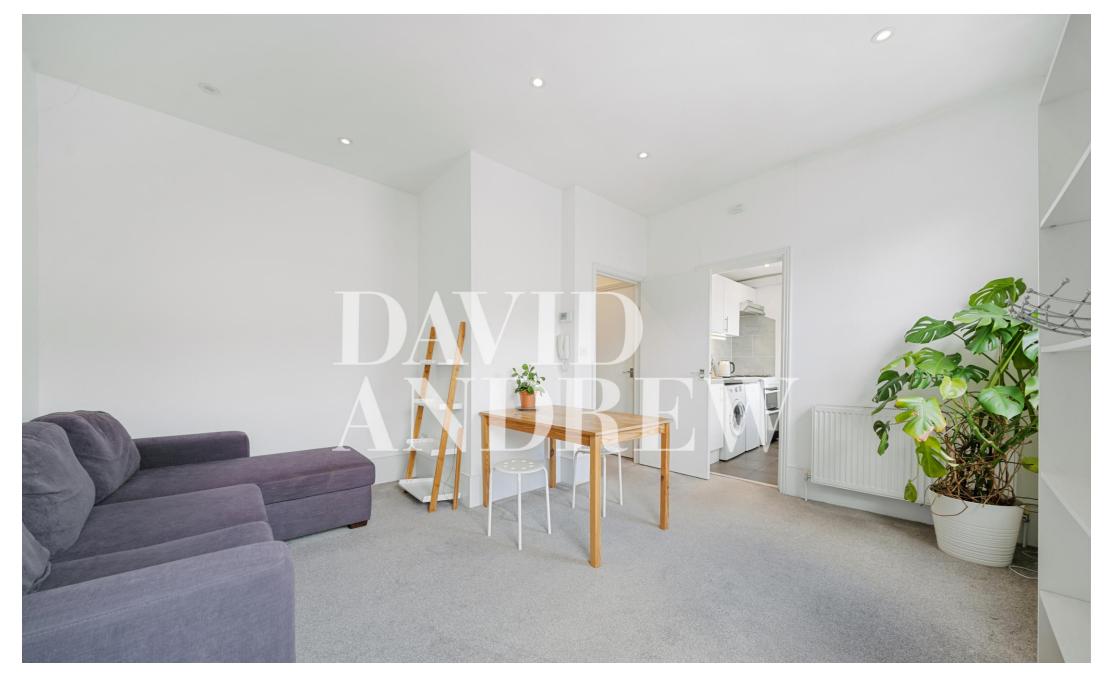

# £1,750 pcm

Spacious one bedroom first floor period conversion located moments away from Finsbury Park Station.

This property features include a bright and spacious reception room, large master bedroom, fully-fitted modern kitchen, combination of wood flooring and carpets to be fitted, ample storage, double glazed windows, gas central heating with a fully tiled modern bathroom with a fitted shower.

- One Bedroom
- 42 SQM / 452 sq. ft
- Period Conversion
- Bright and Spacious Reception
- Modern Kitchen and Bathroom
- Excellent Location
- Available mid April 2025
- Unfurnished/ Part Furnished