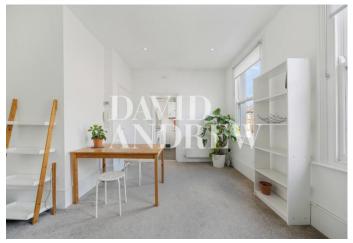

# £1,750 pcm

Spacious one bedroom first floor period conversion located moments away from Finsbury Park Station.

This property features include a bright and spacious reception room, large master bedroom, fully-fitted modern kitchen, combination of wood flooring and carpets to be fitted, ample storage, double glazed windows, gas central heating with a fully tiled modern bathroom with a fitted shower.

- One Bedroom
- 42 SQM / 452 sq. ft
- Period Conversion
- Bright and Spacious Reception
- Modern Kitchen and Bathroom
- Excellent Location
- Available mid April 2025
- Unfurnished/ Part Furnished