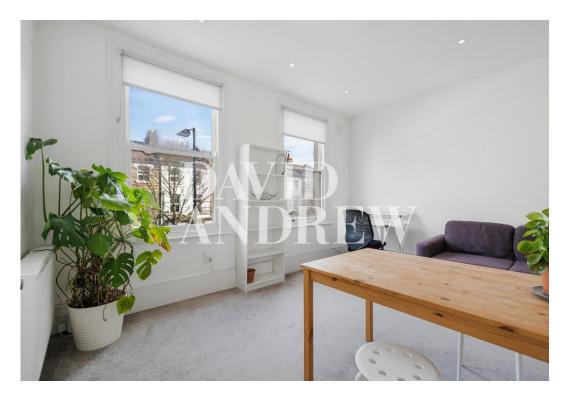

# £1,750 pcm

Spacious one bedroom first floor period conversion located moments away from Finsbury Park Station.

This property features include a bright and spacious reception room, large master bedroom, fully-fitted modern kitchen, combination of wood flooring and carpets to be fitted, ample storage, double glazed windows, gas central heating with a fully tiled modern bathroom with a fitted shower.

- One Bedroom
- 42 SQM / 452 sq. ft
- Period Conversion
- Bright and Spacious Reception
- Modern Kitchen and Bathroom
- Excellent Location
- Available mid April 2025
- Unfurnished/ Part Furnished