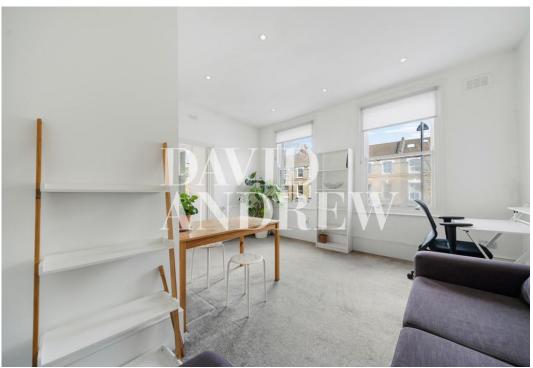

# £1,750 pcm

Spacious one bedroom first floor period conversion located moments away from Finsbury Park Station.

This property features include a bright and spacious reception room, large master bedroom, fully-fitted modern kitchen, combination of wood flooring and carpets to be fitted, ample storage, double glazed windows, gas central heating with a fully tiled modern bathroom with a fitted shower.

- One Bedroom
- 42 SQM / 452 sq. ft
- Period Conversion
- Bright and Spacious Reception
- Modern Kitchen and Bathroom
- Excellent Location
- Available mid April 2025
- Unfurnished/ Part Furnished