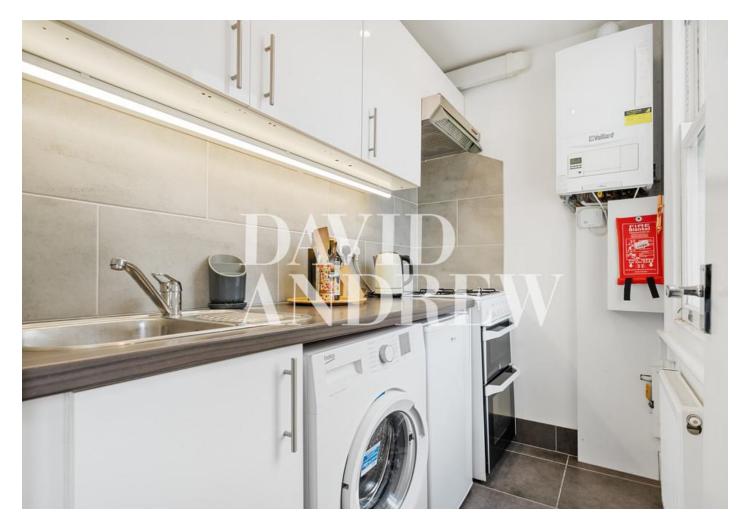

# £1,750 pcm

Spacious one bedroom first floor period conversion located moments away from Finsbury Park Station.

This property features include a bright and spacious reception room, large master bedroom, fully-fitted modern kitchen, combination of wood flooring and carpets to be fitted, ample storage, double glazed windows, gas central heating with a fully tiled modern bathroom with a fitted shower.

- One Bedroom
- 42 SQM / 452 sq. ft
- Period Conversion
- Bright and Spacious Reception
- Modern Kitchen and Bathroom
- Excellent Location
- Available mid April 2025
- Unfurnished/ Part Furnished