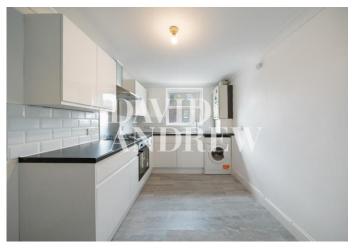

## £2,000 pcm

Newly refurbished two double bedroom apartment, offering good living space and communal areas, featuring a small private

The property offers a bright open plan reception with wood flooring, neutral décor, a modern fully fitted kitchen, two good size double bedrooms and modern bathroom suite.

- Newly refurbished
- Two double bedrooms
- Private balcony off the livingroom unfumished / Part furnished
- First floor Victorian conversion •
- Excellent local transport links
- 451 sq.ft / 41 Sqm

Available immediately