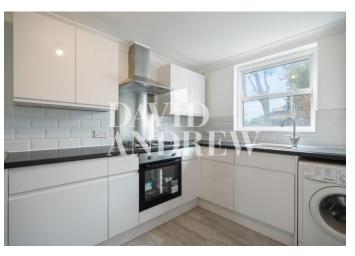

## £2,000 pcm

Newly refurbished two double bedroom apartment, offering good living space and communal areas, featuring a small private

The property offers a bright open plan reception with wood flooring, neutral décor, a modern fully fitted kitchen, two good size double bedrooms and modern bathroom suite.

- Newly refurbished
- Two double bedrooms
- Private balcony off the livingroom unfumished / Part furnished
- First floor Victorian conversion •
- Excellent local transport links
- 451 sq.ft / 41 Sqm

Available immediately