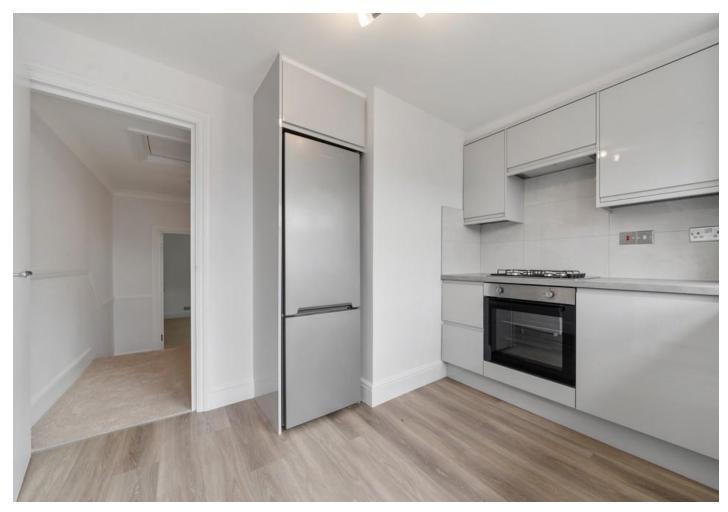

The property is arranged over three levels and is awarded with a bright and spacious feel throughout. Featuring a spacious lounge area, a large eat-in kitchen with a private roof terrace, fully fitted modern kitchen, two double bedrooms, a modern bathroom suite, ample storage, mixture of carpets and laminated flooring, gas central heating and double-glazed windows. The property has just been refurbished to a very high standard.

- Two Double Bedrooms
- Newly Refurbished
- Private Roof Terrace
- Modern Fully Fitted Kitchen
- Comprising 702sqft/65.2sqm
- EPC Rating: D
- Offered Unfurnished
- Available Now

| <br> | <br> | <br> |
|------|------|------|
|      |      |      |
|      |      |      |
|      |      |      |
|      |      |      |
|      |      |      |
|      |      |      |
|      |      |      |
|      |      |      |
|      |      |      |
|      |      |      |
|      |      |      |
|      |      |      |
|      |      |      |
|      |      |      |
|      |      |      |
|      |      |      |
|      |      |      |
|      |      |      |
|      |      |      |
|      |      |      |
|      |      |      |
|      |      |      |
|      |      |      |
|      |      |      |
|      |      |      |