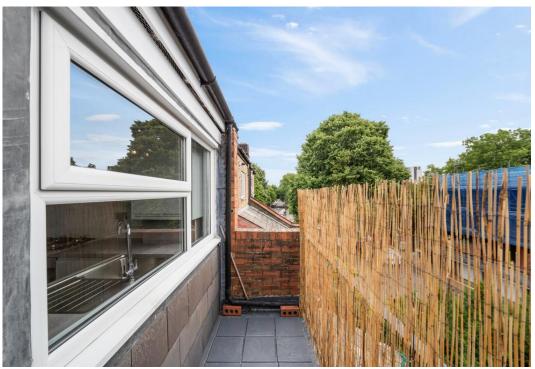

The property is arranged over three levels and is awarded with a bright and spacious feel throughout. Featuring a spacious lounge area, a large eat-in kitchen with a private roof terrace, fully fitted modern kitchen, two double bedrooms, a modern bathroom suite, ample storage, mixture of carpets and laminated flooring, gas central heating and double-glazed windows. The property has just been refurbished to a very high standard.

- Two Double Bedrooms
- Newly Refurbished
- Private Roof Terrace
- Modern Fully Fitted Kitchen
- Comprising 702sqft/65.2sqm
- EPC Rating: D
- Offered Unfurnished
- Available Now

| <br> | <br> | <br> |
|------|------|------|
|      |      |      |
|      |      |      |
|      |      |      |
|      |      |      |
|      |      |      |
|      |      |      |
|      |      |      |
|      |      |      |
|      |      |      |
|      |      |      |
|      |      |      |
|      |      |      |
|      |      |      |
|      |      |      |
|      |      |      |
|      |      |      |
|      |      |      |
|      |      |      |
|      |      |      |
|      |      |      |
|      |      |      |
|      |      |      |
|      |      |      |
|      |      |      |
|      |      |      |