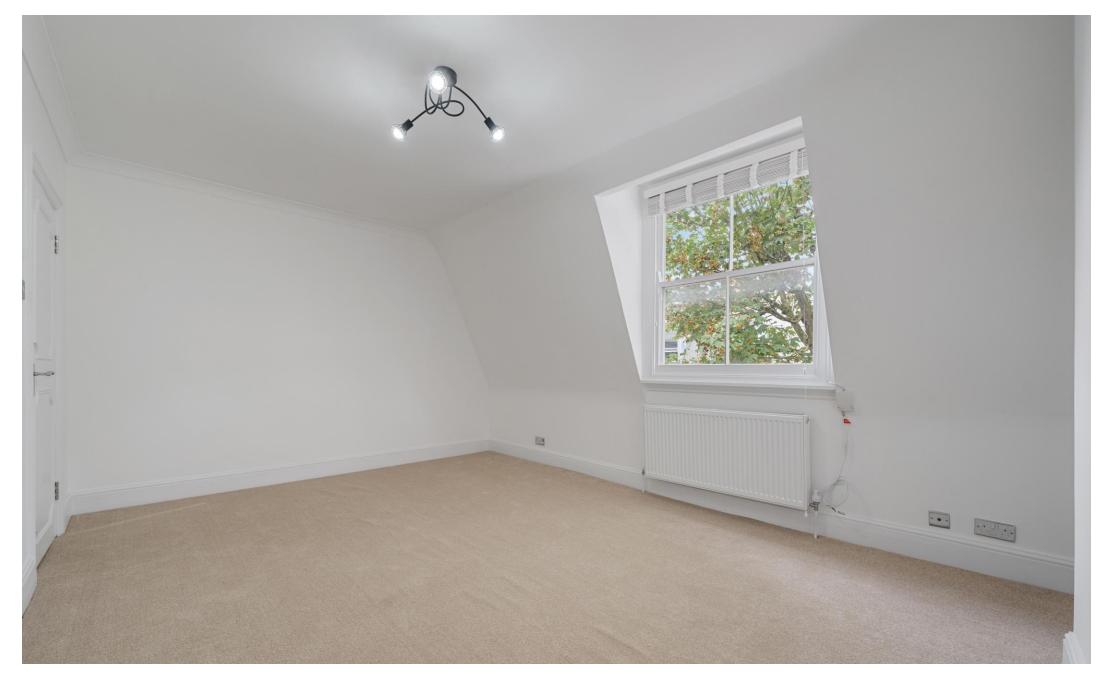

The property is arranged over three levels and is awarded with a bright and spacious feel throughout. Featuring a spacious lounge area, a large eat-in kitchen with a private roof terrace, fully fitted modern kitchen, two double bedrooms, a modern bathroom suite, ample storage, mixture of carpets and laminated flooring, gas central heating and double-glazed windows. The property has just been refurbished to a very high standard.

- Two Double Bedrooms
- Newly Refurbished
- Private Roof Terrace
- Modern Fully Fitted Kitchen
- Comprising 702sqft/65.2sqm
- EPC Rating: D
- Offered Unfurnished
- Available Now

| <br> | <br> | <br> |
|------|------|------|
|      |      |      |
|      |      |      |
|      |      |      |
|      |      |      |
|      |      |      |
|      |      |      |
|      |      |      |
|      |      |      |
|      |      |      |
|      |      |      |
|      |      |      |
|      |      |      |
|      |      |      |
|      |      |      |
|      |      |      |
|      |      |      |
|      |      |      |
|      |      |      |
|      |      |      |
|      |      |      |
|      |      |      |
|      |      |      |
|      |      |      |
|      |      |      |
|      |      |      |