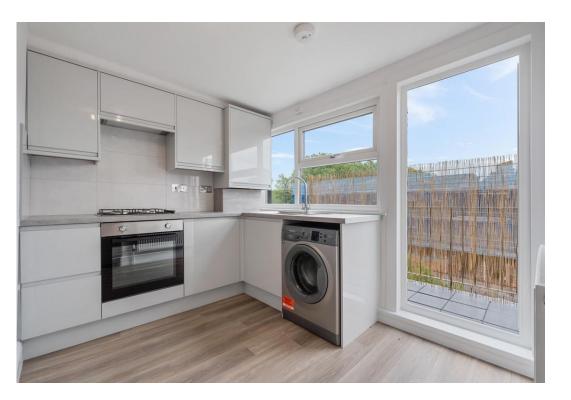

The property is arranged over three levels and is awarded with a bright and spacious feel throughout. Featuring a spacious lounge area, a large eat-in kitchen with a private roof terrace, fully fitted modern kitchen, two double bedrooms, a modern bathroom suite, ample storage, mixture of carpets and laminated flooring, gas central heating and double-glazed windows. The property has just been refurbished to a very high standard.

- Two Double Bedrooms
- Newly Refurbished
- Private Roof Terrace
- Modern Fully Fitted Kitchen
- Comprising 702sqft/65.2sqm
- EPC Rating: D
- Offered Unfurnished
- Available Now

| <br> | <br> | <br> |
|------|------|------|
|      |      |      |
|      |      |      |
|      |      |      |
|      |      |      |
|      |      |      |
|      |      |      |
|      |      |      |
|      |      |      |
|      |      |      |
|      |      |      |
|      |      |      |
|      |      |      |
|      |      |      |
|      |      |      |
|      |      |      |
|      |      |      |
|      |      |      |
|      |      |      |
|      |      |      |
|      |      |      |
|      |      |      |
|      |      |      |
|      |      |      |
|      |      |      |
|      |      |      |