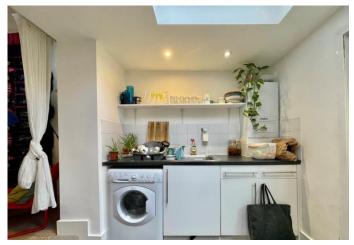

## £1,800 pcm

Spacious one bedroom apartment with a private garden set on the ground floor within this period conversion located right in between Archway & Holloway Road Stations.

Property features include a spacious reception room with a private garden, open plan, fully fitted modern kitchen, spacious bedroom, storage space, fully fitted modern bathroom, carpeted flooring and gas central heating. The property will be redecorated prior to the move date.

- One Bedroom
- Private Garden
- Open Plan Kitchen/Lounge
- Modern Fully Fitted Kitchen
- Total of 450sqff
- EPC Rating: D
- Offered Unfurnished
- Available Now.

Reference: Axminster' (+ MA, 37 6BS