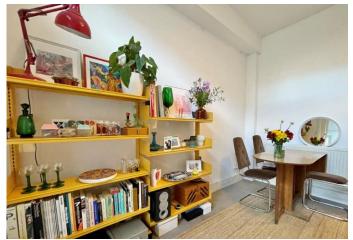

## £1,800 pcm

Spacious one bedroom apartment with a private garden set on the ground floor within this period conversion located right in between Archway & Holloway Road Stations.

Property features include a spacious reception room with a private garden, open plan, fully fitted modern kitchen, spacious bedroom, storage space, fully fitted modern bathroom, carpeted flooring and gas central heating. The property will be redecorated prior to the move date.