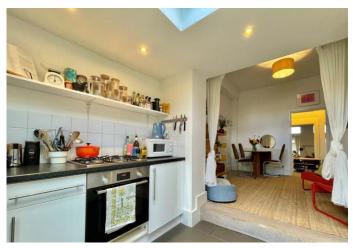

## £1,800 pcm

Spacious one bedroom apartment with a private garden set on the ground floor within this period conversion located right in between Archway & Holloway Road Stations.

Property features include a spacious reception room with a private garden, open plan, fully fitted modern kitchen, spacious bedroom, storage space, fully fitted modern bathroom, carpeted flooring and gas central heating. The property will be redecorated prior to the move date.

- One Bedroom
- Private Garden
- Open Plan Kitchen/Lounge
- Modern Fully Fitted Kitchen
- Total of 450sqff
- EPC Rating: D
- Offered Unfurnished
- Available Now.

Reference: Axminster' (+ MA, 37 6BS