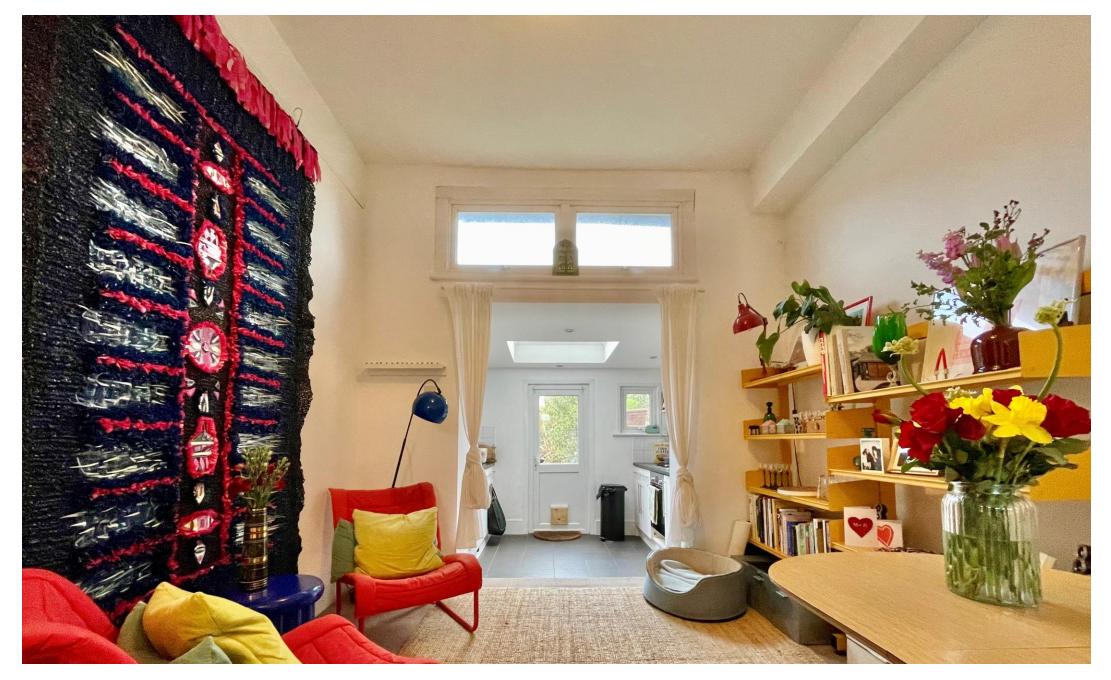

## £1,800 pcm

Spacious one bedroom apartment with a private garden set on the ground floor within this period conversion located right in between Archway & Holloway Road Stations.

Property features include a spacious reception room with a private garden, open plan, fully fitted modern kitchen, spacious bedroom, storage space, fully fitted modern bathroom, carpeted flooring and gas central heating. The property will be redecorated prior to the move date.

- One Bedroom
- Private Garden
- Open Plan Kitchen/Lounge
- Modern Fully Fitted Kitchen
- Total of 450sqff
- EPC Rating: D
- Offered Unfurnished
- Available Now.

Reference: Axminster' (+ MA, 37 6BS