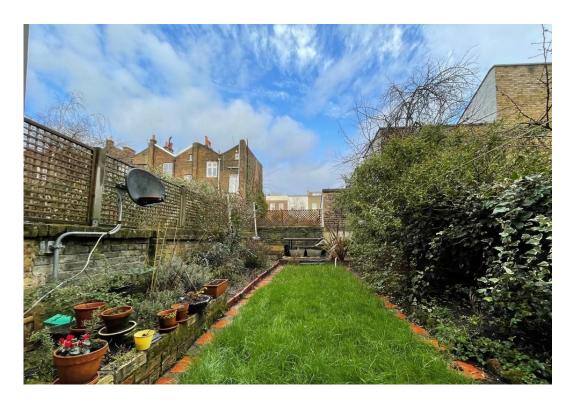

## £1,800 pcm

Spacious one bedroom apartment with a private garden set on the ground floor within this period conversion located right in between Archway & Holloway Road Stations.

Property features include a spacious reception room with a private garden, open plan, fully fitted modern kitchen, spacious bedroom, storage space, fully fitted modern bathroom, carpeted flooring and gas central heating. The property will be redecorated prior to the move date.

- One Bedroom
- Private Garden
- Open Plan Kitchen/Lounge
- Modern Fully Fitted Kitchen
- Total of 450sqff
- EPC Rating: D
- Offered Unfurnished
- Available Now.

Reference: Axminster' (+ MA, 37 6BS