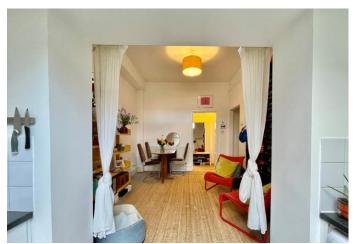

## £1,800 pcm

Spacious one bedroom apartment with a private garden set on the ground floor within this period conversion located right in between Archway & Holloway Road Stations.

Property features include a spacious reception room with a private garden, open plan, fully fitted modern kitchen, spacious bedroom, storage space, fully fitted modern bathroom, carpeted flooring and gas central heating. The property will be redecorated prior to the move date.

- One Bedroom
- Private Garden
- Open Plan Kitchen/Lounge
- Modern Fully Fitted Kitchen
- Total of 450sqff
- EPC Rating: D
- Offered Unfurnished
- Available Now.

Reference: Axminster' (+ MA, 37 6BS