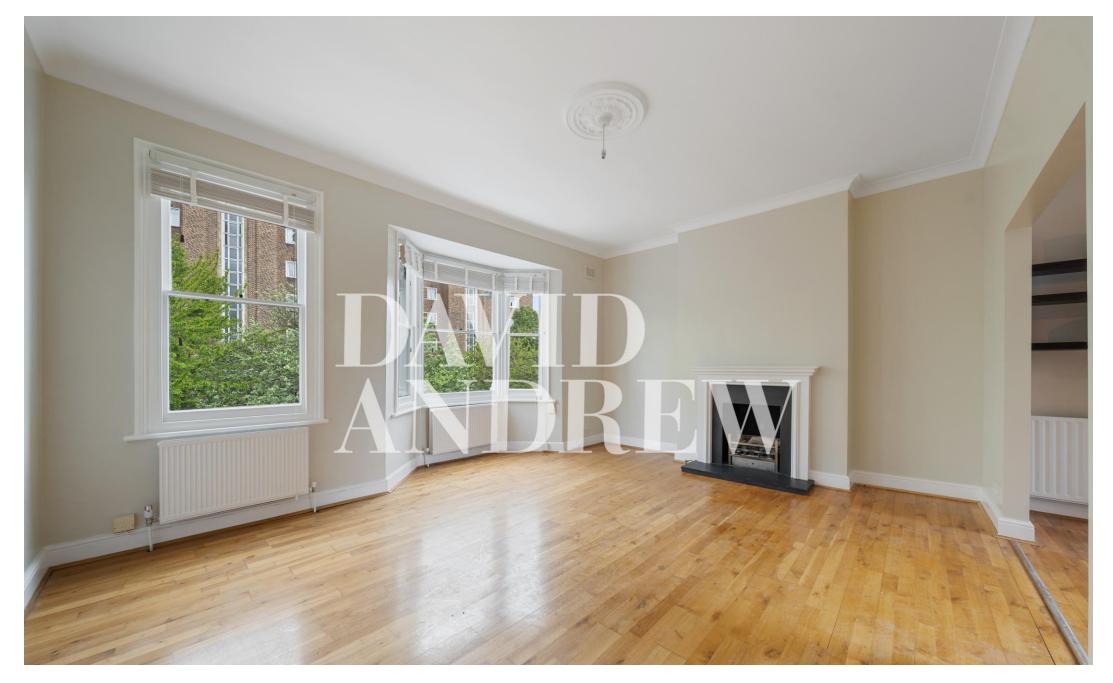

Property features include a spacious 24ft open-plan reception room with high ceilings, a fully fitted modern kitchen with large sash windows, two good-sized double bedrooms, a beautiful bathroom with a roll-top bath and separate shower cubical, and a private terrace. The property offers 1018 Sq.ft / 94 Sqm of bright internal space and an abundance of light and period features and direct access and is in excellent condition.

- Extremely spacious & bright
- 1018 Sq.ft / 94 SQM
- Unfurnished / part furnished
- Available immediately