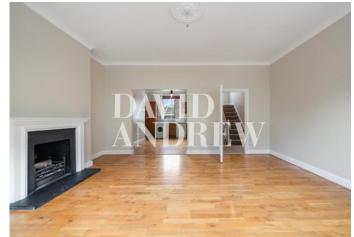

Property features include a spacious 24ft open-plan reception room with high ceilings, a fully fitted modern kitchen with large sash windows, two good-sized double bedrooms, a beautiful bathroom with a roll-top bath and separate shower cubical, and a private terrace. The property offers 1018 Sq.ft / 94 Sqm of bright internal space and an abundance of light and period features and direct access and is in excellent condition.