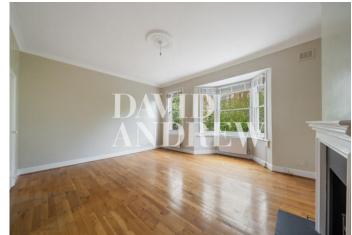

Property features include a spacious 24ft open-plan reception room with high ceilings, a fully fitted modern kitchen with large sash windows, two good-sized double bedrooms, a beautiful bathroom with a roll-top bath and separate shower cubical, and a private terrace. The property offers 1018 Sq.ft / 94 Sqm of bright internal space and an abundance of light and period features and direct access and is in excellent condition.