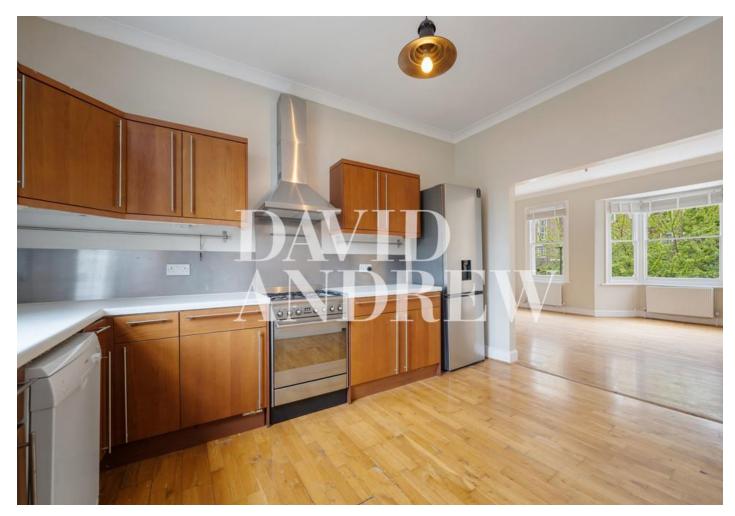

Property features include a spacious 24ft open-plan reception room with high ceilings, a fully fitted modern kitchen with large sash windows, two good-sized double bedrooms, a beautiful bathroom with a roll-top bath and separate shower cubical, and a private terrace. The property offers 1018 Sq.ft / 94 Sqm of bright internal space and an abundance of light and period features and direct access and is in excellent condition.