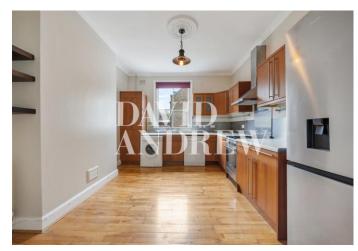

Property features include a spacious 24ft open-plan reception room with high ceilings, a fully fitted modern kitchen with large sash windows, two good-sized double bedrooms, a beautiful bathroom with a roll-top bath and separate shower cubical, and a private terrace. The property offers 1018 Sq.ft / 94 Sqm of bright internal space and an abundance of light and period features and direct access and is in excellent condition.