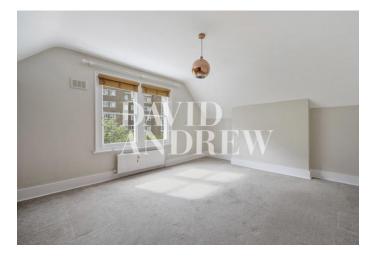

Property features include a spacious 24ft open-plan reception room with high ceilings, a fully fitted modern kitchen with large sash windows, two good-sized double bedrooms, a beautiful bathroom with a roll-top bath and separate shower cubical, and a private terrace. The property offers 1018 Sq.ft / 94 Sqm of bright internal space and an abundance of light and period features and direct access and is in excellent condition.