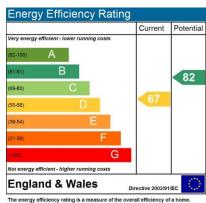

The energy efficiency rating is a measure of the overall efficiency of a home. The higher the rating the more energy efficient the home is and the lower the fuel bills will be.