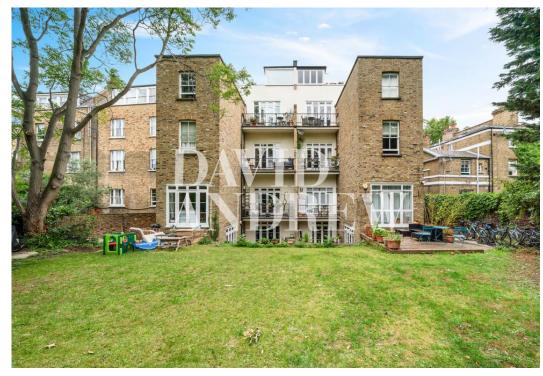

# £2,650 pcm

A stunning two bedroom top floor flat, located in the prime location close to Highbury Barn and Arsenal Tube. Well located in this impressive Victorian building.

The accommodation comprises large and very bright living room with feature fireplace, modern kitchen, two bedrooms and tasteful bathroom with bath and shower plus a large communal garden.

- Two Double Bedrooms
- Victorian Conversion
- Communal garden
- Real Wood Flooring
- Bright & Spacious Throughout
- Part furnished
- Close Proximity To Drayton Park & HAghdilanyl & chriding to tember 2023