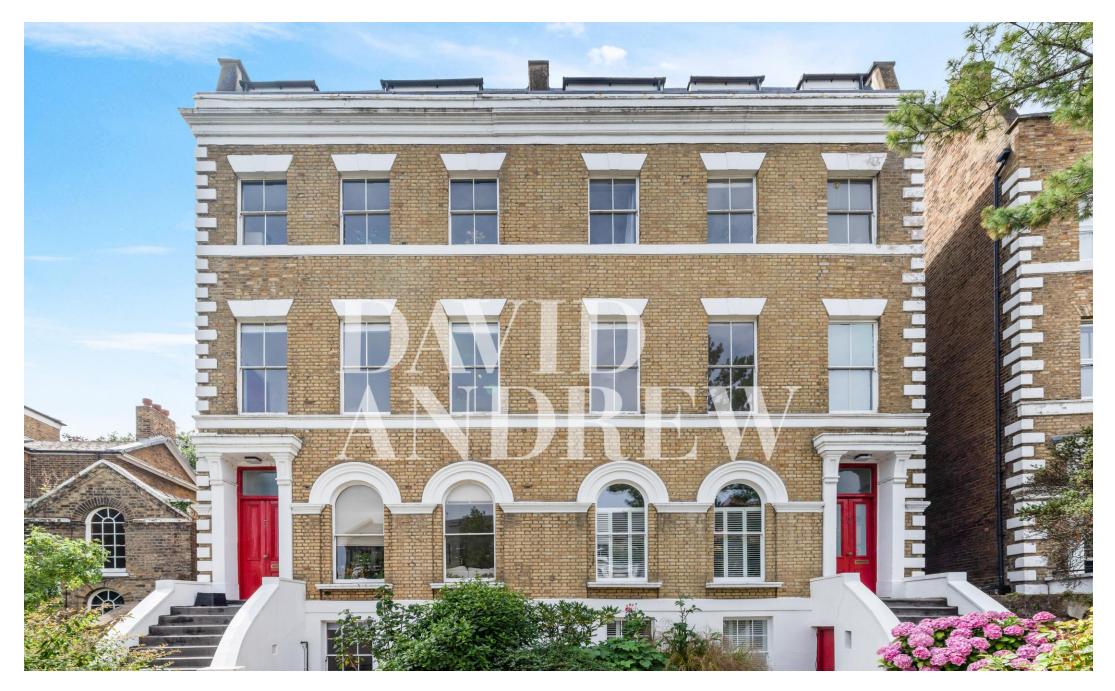

# Aubert Park

# £2,650 pcm

A stunning two bedroom top floor flat, located in the prime location close to Highbury Barn and Arsenal Tube. Well located in this impressive Victorian building.

The accommodation comprises large and very bright living room with feature fireplace, modern kitchen, two bedrooms and tasteful bathroom with bath and shower plus a large communal garden.

The property is located just a short stroll from the local amenities of Highbury & Islington, Highbury Barn & Highbury Fields. moments from Arsenal tube. Offered Part Furnished, Available 16th September 2023