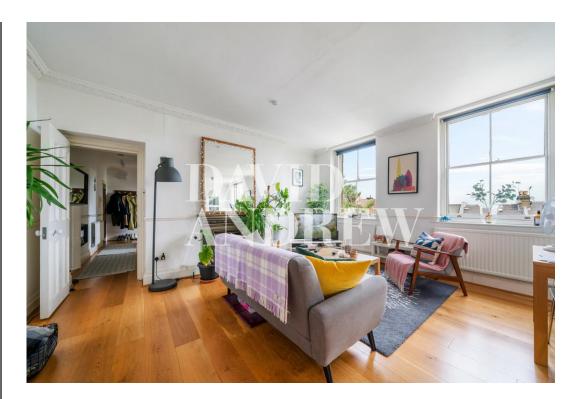

# £2,650 pcm

A stunning two bedroom top floor flat, located in the prime location close to Highbury Barn and Arsenal Tube. Well located in this impressive Victorian building.

The accommodation comprises large and very bright living room with feature fireplace, modern kitchen, two bedrooms and tasteful bathroom with bath and shower plus a large communal garden.

- Two Double Bedrooms
- Victorian Conversion
- Communal garden
- Real Wood Flooring
- Bright & Spacious Throughout
- Part furnished
- Close Proximity To Drayton Park & HAghdilanyl & chriding to tember 2023