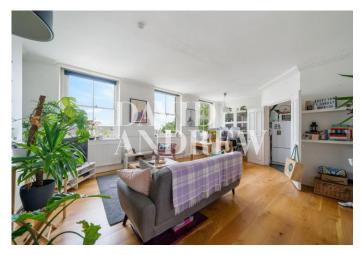

# £2,650 pcm

A stunning two bedroom top floor flat, located in the prime location close to Highbury Barn and Arsenal Tube. Well located in this impressive Victorian building.

The accommodation comprises large and very bright living room with feature fireplace, modern kitchen, two bedrooms and tasteful bathroom with bath and shower plus a large communal garden.

- Two Double Bedrooms
- Victorian Conversion
- Communal garden
- Real Wood Flooring
- Bright & Spacious Throughout
- Part furnished
- Close Proximity To Drayton Park & HAghdilanyl & chriding to tember 2023