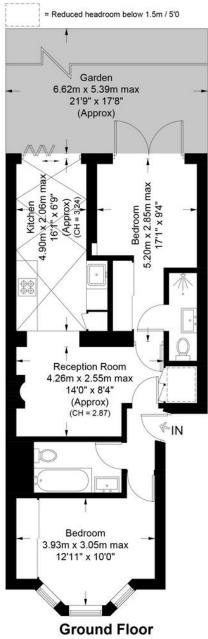

# Chetwynd Road, NW5

Approximate Gross Internal Area = 651 sq ft / 60.5 sq m (Excluding Reduced Headroom) Reduced Headroom = 10 sq ft / 0.9 sq m Total = 661 sq ft / 61.4 sq m

This plan is for layout guidance only. Not drawn to scale unless stated. Windows and door openings are approximate. Whilst every care is taken in the preparation of this plan, please check all dimensions shapes and compass bearings before making any decisions reliant upon them. (ID1072358)