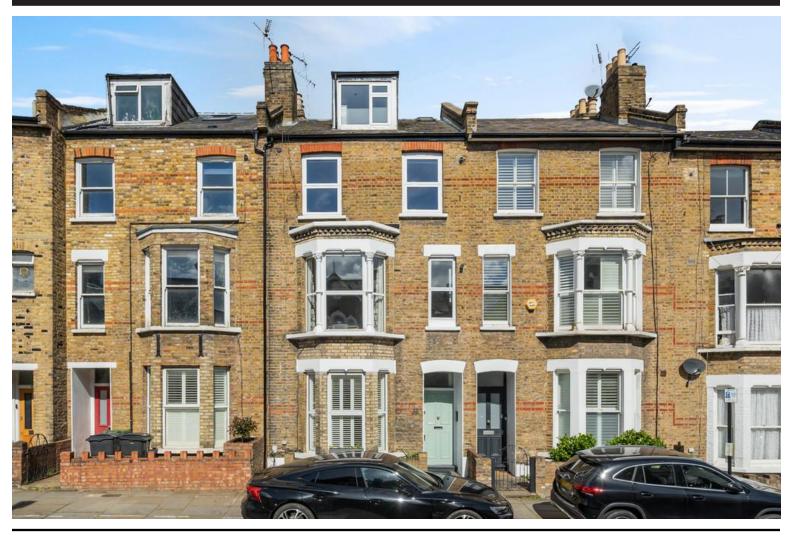

# Chetwynd Road, NW5 1BX

£850,000 Share of Freehold

Situated in the Dartmouth Park Conservation Area, this delightful garden flat features two bedrooms, two bathrooms (including one ensuite), a living room that opens to the kitchen, and a spacious private garden. The property, recently refurbished, is bathed in natural light and boasts a high-quality finish throughout.

Chetwynd Road is a tranquil, tree-lined street ideally situated within walking distance of Tufnell Park Underground Station (Northern Line), Gospel Oak Station (Overground), and the expansive greenery of

- Open plan kitchen/dining room
- Two bedrooms
- Private garden
- Period features
- EPC rating C
- Dartmouth Park conservation area
- Quiet tree-lined road
- Excellent transport links

Archway

Archway office